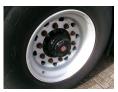

#### **TYRES**

Tyre size axle 1 385/65R22.5

Tyre size axle 2 385/65R22.5

Tyre size axle 3 385/65R22.5

## **AXLES**

| Number of axles   | 3              |
|-------------------|----------------|
| Brand axles       | Saf            |
|                   |                |
| Drum brake        | <b>✓</b>       |
| Suspension axle 1 | Air suspension |
|                   |                |
| Suspension axle 2 | Air suspension |
| Suspension axle 3 | Air suspension |