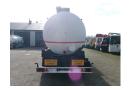

# Bitumen / heavy oil tank inox 29 m3 / 1 comp

# **GENERAL**

| ID number               | 0026005                                         |
|-------------------------|-------------------------------------------------|
| Brand                   | Metalovouga                                     |
| Туре                    | Bitumen / heavy oil tank<br>inox 29 m3 / 1 comp |
| Chassis number          | TX93129BA0C026005                               |
| 1st Registration Date   | 04-06-1998                                      |
| Country of registration | PT                                              |
| Dimensions              | 1100x250x360 cm                                 |

## **ADDITIONAL INFO**

Bitumen tank, Insulated stainless steel, Capacity 29177 liters, 1 Compartment, Test pressure 2.0 bar, Max working pressure 1.45 bar, Air suspension, 1st axle lift axle, Drum brakes, SAF axles, ABS,Shipment dimensions 1100x250x360 cm

# SUPERSTRUCTURE

Maximum work pressure

Bitumen

Fuel

| SUPERSTRUCTURE               |             |
|------------------------------|-------------|
| Make superstructure          | Metalovouga |
| ADR ADR tankcode             | L2BH        |
| TANK                         |             |
| Volume (Liters)              | 29177       |
| Number of compartments       | 1           |
| Volume compartments (Liters) | 29177       |
| Tank material                | Inox        |
| Insulated                    | <b>~</b>    |
| Test pressure                | 2.0 bar     |