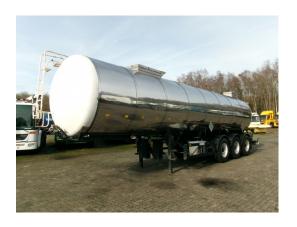

# Bitumen / heavy oil tank inox 29 m3 / 1 comp

# **GENERAL**

| ID number               | 0026005                                         |
|-------------------------|-------------------------------------------------|
| Brand                   | Metalovouga                                     |
| Туре                    | Bitumen / heavy oil tank<br>inox 29 m3 / 1 comp |
| Chassis number          | TX93129BA0C026005                               |
| 1st Registration Date   | 04-06-1998                                      |
| Country of registration | PT                                              |
| Dimensions              | 1100x250x360 cm                                 |

## **ADDITIONAL INFO**

Bitumen tank, Insulated stainless steel, Capacity 29177 liters, 1 Compartment, Test pressure 2.0 bar, Max working pressure 1.45 bar, Air suspension, 1st axle lift axle, Drum brakes, SAF axles, ABS,Shipment dimensions 1100x250x360 cm

# SUPERSTRUCTURE

Maximum work pressure

Bitumen

Fuel

| SUPERSTRUCTURE               |             |
|------------------------------|-------------|
| Make superstructure          | Metalovouga |
| ADR ADR tankcode             | L2BH        |
| TANK                         |             |
| Volume (Liters)              | 29177       |
| Number of compartments       | 1           |
| Volume compartments (Liters) | 29177       |
| Tank material                | Inox        |
| Insulated                    | <b>~</b>    |
| Test pressure                | 2.0 bar     |