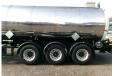

# Bitumen / heavy oil tank inox 29 m3 / 1 comp

# **GENERAL**

| ID number               | 0026005                                         |
|-------------------------|-------------------------------------------------|
| Brand                   | Metalovouga                                     |
| Туре                    | Bitumen / heavy oil tank<br>inox 29 m3 / 1 comp |
| Chassis number          | TX93129BA0C026005                               |
| 1st Registration Date   | 04-06-1998                                      |
| Country of registration | PT                                              |
| Dimensions              | 1100x250x360 cm                                 |

## **ADDITIONAL INFO**

Bitumen tank, Insulated stainless steel, Capacity 29177 liters, 1 Compartment, Test pressure 2.0 bar, Max working pressure 1.45 bar, Air suspension, 1st axle lift axle, Drum brakes, SAF axles, ABS,Shipment dimensions 1100x250x360 cm

# SUPERSTRUCTURE

Maximum work pressure

Bitumen

Fuel

| SUPERSTRUCTURE               |             |
|------------------------------|-------------|
| Make superstructure          | Metalovouga |
| ADR ADR tankcode             | L2BH        |
| TANK                         |             |
| Volume (Liters)              | 29177       |
| Number of compartments       | 1           |
| Volume compartments (Liters) | 29177       |
| Tank material                | Inox        |
| Insulated                    | <b>~</b>    |
| Test pressure                | 2.0 bar     |