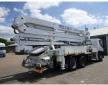

# IVECO AT260T41 6X4 Mecbo concrete pump 37 m

## ADDITIONAL INFO

Mecbo M37.4/125-X2 concrete pump, 890 Working hours, Max. outreach 37 metres, 4 Sections, Tube diameter 125 mm, Radio and cable remote, Year of manufacture 2008 // Truck Euro 4, AdBlue, 6x4, Full steel suspension, Manual gearbox, Differential lock, Low roof cabin, 1 Bed, Air conditioning, Night heater, Digital tachograph, Shipment dimensions 1170x250x400 cm

## CONCRETE PUMP

| Brand / type boom               | Mecbo M37.4/125-XZ |
|---------------------------------|--------------------|
| Max. length boom                | 37 m               |
| Year                            | 2008               |
| Teal                            | 2008               |
| Remote control,<br>radiographic | ✓                  |
|                                 |                    |
| Remote control with cable       | ×                  |
| Brand / Type pump               | AUT P6.120/37      |
|                                 |                    |
| Tube diameter                   | 125 mm             |