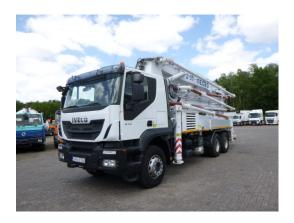

# IVECO AT260T41 6X4 Mecbo concrete pump 37 m

## ADDITIONAL INFO

Mecbo M37.4/125-X2 concrete pump, 890 Working hours, Max. outreach 37 metres, 4 Sections, Tube diameter 125 mm, Radio and cable remote, Year of manufacture 2008 // Truck Euro 4, AdBlue, 6x4, Full steel suspension, Manual gearbox, Differential lock, Low roof cabin, 1 Bed, Air conditioning, Night heater, Digital tachograph, Shipment dimensions 1170x250x400 cm

## CONCRETE PUMP

| Brand / type boom               | Mecbo M37.4/125-XZ |
|---------------------------------|--------------------|
| Max. length boom                | 37 m               |
| Year                            | 2008               |
| Teal                            | 2008               |
| Remote control,<br>radiographic | ✓                  |
|                                 |                    |
| Remote control with cable       | ×                  |
| Brand / Type pump               | AUT P6.120/37      |
|                                 |                    |
| Tube diameter                   | 125 mm             |