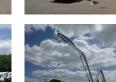

## ADDITIONAL INFO

Mecbo M37.4/125-X2 concrete pump, 890 Working hours, Max. outreach 37 metres, 4 Sections, Tube diameter 125 mm, Radio and cable remote, Year of manufacture 2008 // Truck Euro 4, AdBlue, 6x4, Full steel suspension, Manual gearbox, Differential lock, Low roof cabin, 1 Bed, Air conditioning, Night heater, Digital tachograph, Shipment dimensions 1170x250x400 cm

## CONCRETE PUMP

| Brand / type boom               | Mecbo M37.4/125-XZ |
|---------------------------------|--------------------|
| Max. length boom                | 37 m               |
| Year                            | 2008               |
| Teal                            | 2008               |
| Remote control,<br>radiographic | ✓                  |
|                                 |                    |
| Remote control with cable       | ×                  |
| Brand / Type pump               | AUT P6.120/37      |
|                                 |                    |
| Tube diameter                   | 125 mm             |