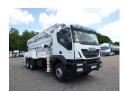

# IVECO AT260T41 6X4 Mecbo concrete pump 37 m

## ADDITIONAL INFO

Mecbo M37.4/125-X2 concrete pump, 890 Working hours, Max. outreach 37 metres, 4 Sections, Tube diameter 125 mm, Radio and cable remote, Year of manufacture 2008 // Truck Euro 4, AdBlue, 6x4, Full steel suspension, Manual gearbox, Differential lock, Low roof cabin, 1 Bed, Air conditioning, Night heater, Digital tachograph, Shipment dimensions 1170x250x400 cm

## CONCRETE PUMP

| Brand / type boom               | Mecbo M37.4/125-XZ |
|---------------------------------|--------------------|
| Max. length boom                | 37 m               |
| Year                            | 2008               |
| Teal                            | 2008               |
| Remote control,<br>radiographic | ✓                  |
|                                 |                    |
| Remote control with cable       | ×                  |
| Brand / Type pump               | AUT P6.120/37      |
|                                 |                    |
| Tube diameter                   | 125 mm             |