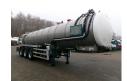

## Vacuum tank inox 30 m3 / 1 comp + pump

## **ADDITIONAL INFO**

Inox vacuum tank, Capacity 30000 liters, 1 Compartment, Max. working pressure 1.0 bar / vacuum, Test pressure 4.0 bar, Vacuum pump, Air suspension, Drum brakes, BPW Eco Plus axles, ABS, Shipment dimensions 1150x250x365 cm

## SUPERSTRUCTURE

| Make superstructure             | Whale |
|---------------------------------|-------|
| TANK                            |       |
| Volume (Liters)                 | 30000 |
| Number of compartments          | 1     |
| Volume compartments<br>(Liters) | 30000 |
| Tank material                   | Inox  |
| Pump                            | ×     |
| Cleaning / vacuum               | ×     |