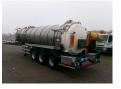

## Vacuum tank inox 30 m3 / 1 comp + pump

## **ADDITIONAL INFO**

Inox vacuum tank, Capacity 30000 liters, 1 Compartment, Max. working pressure 1.0 bar / vacuum, Test pressure 4.0 bar, Vacuum pump, Air suspension, Drum brakes, BPW Eco Plus axles, ABS, Shipment dimensions 1150x250x365 cm

## SUPERSTRUCTURE

| Make superstructure             | Whale |
|---------------------------------|-------|
| TANK                            |       |
| Volume (Liters)                 | 30000 |
| Number of compartments          | 1     |
| Volume compartments<br>(Liters) | 30000 |
| Tank material                   | Inox  |
| Pump                            | ×     |
| Cleaning / vacuum               | ×     |