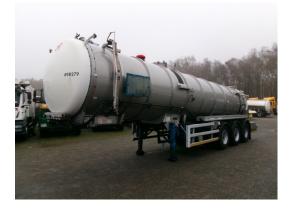

## Vacuum tank inox 30 m3 / 1 comp + pump

## **ADDITIONAL INFO**

Inox vacuum tank, Capacity 30000 liters, 1 Compartment, Max. working pressure 1.0 bar / vacuum, Test pressure 4.0 bar, Vacuum pump, Air suspension, Drum brakes, BPW Eco Plus axles, ABS, Shipment dimensions 1150x250x365 cm

## SUPERSTRUCTURE

| Make superstructure             | Whale |
|---------------------------------|-------|
| TANK                            |       |
| Volume (Liters)                 | 30000 |
| Number of compartments          | 1     |
| Volume compartments<br>(Liters) | 30000 |
| Tank material                   | Inox  |
| Pump                            | ×     |
| Cleaning / vacuum               | ×     |