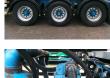

#### **TYRES**

| Tyre size axle 1 | 385/65R22.5 |
|------------------|-------------|
| <b>T</b> 1 1 0   |             |
| Tyre size axle 2 | 385/65R22.5 |
| Tyre size axle 3 | 385/65R22.5 |

## AXLES

| Number of axles   | 3              |
|-------------------|----------------|
| Brand axles       | Bpwecoplus     |
| Drum brake        | ×              |
| Suspension axle 1 | Air suspension |
| Suspension axle 2 | Air suspension |
| Suspension axle 3 | Air suspension |