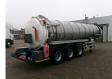

## Vacuum tank inox 30 m3 / 1 comp + pump

## **ADDITIONAL INFO**

Inox vacuum tank, Capacity 30000 liters, 1 Compartment, Max. working pressure 1.0 bar / vacuum, Test pressure 4.0 bar, Vacuum pump, Air suspension, Drum brakes, BPW Eco Plus axles, ABS, Shipment dimensions 1150x250x365 cm

## SUPERSTRUCTURE

| Make superstructure             | Whale |
|---------------------------------|-------|
| TANK                            |       |
| Volume (Liters)                 | 30000 |
| Number of compartments          | 1     |
| Volume compartments<br>(Liters) | 30000 |
| Tank material                   | Inox  |
| Pump                            | ×     |
| Cleaning / vacuum               | ×     |