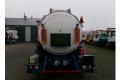

## Vacuum tank inox 30 m3 / 1 comp + pump

## **ADDITIONAL INFO**

Inox vacuum tank, Capacity 30000 liters, 1 Compartment, Max. working pressure 1.0 bar / vacuum, Test pressure 4.0 bar, Vacuum pump, Air suspension, Drum brakes, BPW Eco Plus axles, ABS, Shipment dimensions 1150x250x365 cm

## SUPERSTRUCTURE

| Make superstructure             | Whale |
|---------------------------------|-------|
| TANK                            |       |
| Volume (Liters)                 | 30000 |
| Number of compartments          | 1     |
| Volume compartments<br>(Liters) | 30000 |
| Tank material                   | Inox  |
| Pump                            | ×     |
| Cleaning / vacuum               | ×     |