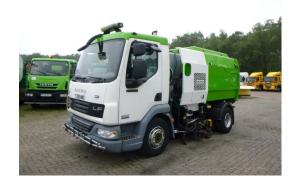

# LF 45.180 Scarab Merlin street sweeper 4x2

## **ADDITIONAL INFO**

Scarab Merlin street sweeper with tipping hopper, Water tank, Water spray nozzles at the front, Wide sweep brush, Two side sweep brushes, Suction tubes // Truck 4x2, Euro 4, Adblue, Manual gearbox with 6 gears, Full steel suspension, Digital tachograph, Shipment dimensions 580x250x290 cm.