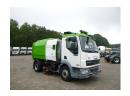

# LF 45.180 Scarab Merlin street sweeper 4x2

## **ADDITIONAL INFO**

Scarab Merlin street sweeper with tipping hopper, Water tank, Water spray nozzles at the front, Wide sweep brush, Two side sweep brushes, Suction tubes // Truck 4x2, Euro 4, Adblue, Manual gearbox with 6 gears, Full steel suspension, Digital tachograph, Shipment dimensions 580x250x290 cm.