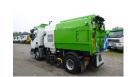

# LF 45.180 Scarab Merlin street sweeper 4x2

## **ADDITIONAL INFO**

Scarab Merlin street sweeper with tipping hopper, Water tank, Water spray nozzles at the front, Wide sweep brush, Two side sweep brushes, Suction tubes // Truck 4x2, Euro 4, Adblue, Manual gearbox with 6 gears, Full steel suspension, Digital tachograph, Shipment dimensions 580x250x290 cm.