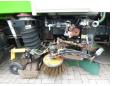

## **ADDITIONAL INFO**

Scarab Merlin street sweeper with tipping hopper, Water tank, Water spray nozzles at the front, Wide sweep brush, Two side sweep brushes, Suction tubes // Truck 4x2, Euro 4, Adblue, Manual gearbox with 6 gears, Full steel suspension, Digital tachograph, Shipment dimensions 580x250x290 cm.