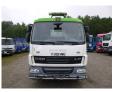

# LF 45.180 Scarab Merlin street sweeper 4x2

## **ADDITIONAL INFO**

Scarab Merlin street sweeper with tipping hopper, Water tank, Water spray nozzles at the front, Wide sweep brush, Two side sweep brushes, Suction tubes // Truck 4x2, Euro 4, Adblue, Manual gearbox with 6 gears, Full steel suspension, Digital tachograph, Shipment dimensions 580x250x290 cm.