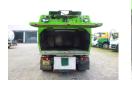

## **ADDITIONAL INFO**

Scarab Merlin street sweeper with tipping hopper, Water tank, Water spray nozzles at the front, Wide sweep brush, Two side sweep brushes, Suction tubes // Truck 4x2, Euro 4, Adblue, Manual gearbox with 6 gears, Full steel suspension, Digital tachograph, Shipment dimensions 580x250x290 cm.

# **SUPERSTRUCTURE**

| Make superstructure | Scarab   |
|---------------------|----------|
| Tipper              | <b>V</b> |
| Sides for tipping   | 1        |