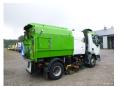

# LF 45.180 Scarab Merlin street sweeper 4x2

## **ADDITIONAL INFO**

Scarab Merlin street sweeper with tipping hopper, Water tank, Water spray nozzles at the front, Wide sweep brush, Two side sweep brushes, Suction tubes // Truck 4x2, Euro 4, Adblue, Manual gearbox with 6 gears, Full steel suspension, Digital tachograph, Shipment dimensions 580x250x290 cm.