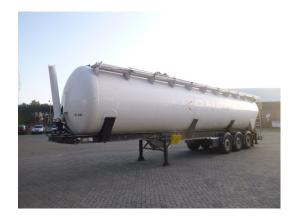

# Feldbinder Powder tank alu 65 m3 (tipping)

# **ADDITIONAL INFO**

Aluminium powder tank with hydraulic tipping system, Capacity 65000 litres, 1 Compartment, Max. working pressure 2.0 bar, Test pressure 3.0 bar, ABS, Air suspension, Disc brakes, SAF axles, Alloy wheels, Shipment dimensions 1400x250x390 cm

# TANK

| Volume (Liters)                 | 65000                |
|---------------------------------|----------------------|
| Number of compartments          | 1                    |
| Volume compartments<br>(Liters) | 65000                |
|                                 |                      |
| Tank material                   | Aluminium            |
| Tank material<br>Test pressure  | Aluminium<br>3.0 bar |
|                                 |                      |