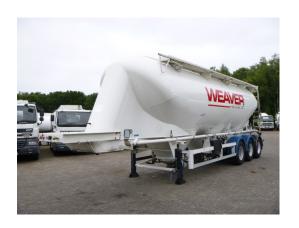

## **GENERAL**

| ID number               | 0041015                        |
|-------------------------|--------------------------------|
| Brand                   | Spitzer                        |
| Туре                    | Powder tank alu 43 m3 / 1 comp |
| Chassis number          | 041015                         |
| 1st Registration Date   | 01-01-2010                     |
| Country of registration | UK                             |
| Dimensions              | 1160x250x395                   |

#### **TANK**

| Volume (Liters)              | 43000     |
|------------------------------|-----------|
| Number of compartments       | 1         |
| Volume compartments (Liters) | 43000     |
| Tank material                | Aluminium |
| Powder                       | ✓         |

### **ADDITIONAL INFO**

Aluminium powder tank / cement silo, Capacity 43000 litres, 1 Compartment, ABS, Air suspension, ROR axles, Disc brakes, Alloy wheels, Shipment dimensions 1160x250x395 cm.