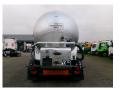

## Powder tank alu 38 m3 (tipping)

### **ADDITIONAL INFO**

Aluminium tipping powder tank, Capacity 38000 litres, 1 Compartment, Max. working pressure 2.0 bar, Test pressure 4.0 bar, ABS, Air suspension, Ror axles, Disc brakes, Allot wheels, Shipment dimensions 1100x250x360 cm

## TANK

| Volume (Liters)              | 38000     |
|------------------------------|-----------|
| Number of compartments       | 1         |
|                              |           |
| Volume compartments (Liters) | 38000     |
| Tank material                | Aluminium |
|                              |           |
| Test pressure                | 4.0 bar   |
| Maximum work pressure        | 2.0 bar   |
|                              |           |
| Powder                       | <b>*</b>  |