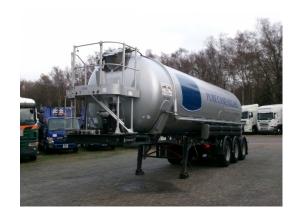

## Powder tank alu 38 m3 (tipping)

### **ADDITIONAL INFO**

Aluminium tipping powder tank, Capacity 38000 litres, 1 Compartment, Max. working pressure 2.0 bar, Test pressure 4.0 bar, ABS, Air suspension, Ror axles, Disc brakes, Allot wheels, Shipment dimensions 1100x250x360 cm

## TANK

| Volume (Liters)              | 38000     |
|------------------------------|-----------|
| Number of compartments       | 1         |
|                              |           |
| Volume compartments (Liters) | 38000     |
| Tank material                | Aluminium |
|                              |           |
| Test pressure                | 4.0 bar   |
| Maximum work pressure        | 2.0 bar   |
|                              |           |
| Powder                       | <b>*</b>  |