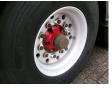

## TYRES

| Tyre size axle 1 | 385/65R22.5 |
|------------------|-------------|
|                  |             |
| Tyre size axle 2 | 385/65R22.5 |
| Tyre size axle 3 | 385/65R22.5 |

### CHASSIS

| Empty weight   | 5790 kg  |
|----------------|----------|
| Gross weight   | 38000 kg |
| Aluminium rims | ×        |