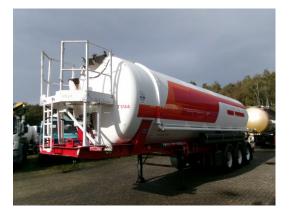

# Feldbinder Powder tank alu 41 m3 (tipping)

## **ADDITIONAL INFO**

Aluminium tipping powder tank, Capacity 41000 litres, 1 Compartment, Max. working pressure 2.0 bar, Test pressure 3.0 bar, ABS, Air suspension, Drum brakes, BPW Eco Plus axles, Alloy wheels, Shipment dimensions 1120x250x365 cm

# TANK

| Volume (Liters)                 | 41000     |
|---------------------------------|-----------|
| Number of compartments          | 1         |
|                                 |           |
| Volume compartments<br>(Liters) | 41000     |
| Tank material                   | Aluminium |
|                                 |           |
| Test pressure                   | 3 bar     |
| Maximum work pressure           | 2 bar     |
|                                 |           |
| Powder                          | ×         |