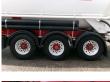

#### AXLES

| Number of axles   | 3              |
|-------------------|----------------|
| Brand axles       | Bpwecoplus     |
|                   |                |
| Drum brake        | ×              |
| Suspension axle 1 | Air suspension |
| Suspension axie 1 |                |
|                   |                |
| Suspension axle 2 | Air suspension |
|                   |                |
| Suspension axle 3 | Air suspension |
|                   |                |

## TYRES

| Tyre size axle 1 | 385/65R22.5 |
|------------------|-------------|
|                  |             |
| Tyre size axle 2 | 385/65R22.5 |
| Tyre size axle 3 | 385/65R22.5 |

### CHASSIS

| Empty weight   | 5790 kg  |
|----------------|----------|
| Gross weight   | 38000 kg |
| Aluminium rims | ×        |