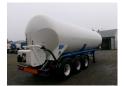

## Powder tank alu 41 m3 (tipping)

#### **GENERAL**

| ID number               | 0025979                         |
|-------------------------|---------------------------------|
| Brand                   | Feldbinder                      |
|                         | D                               |
| Туре                    | Powder tank alu 41 m3 (tipping) |
| Chassis number          | WFB334B1J32025979               |
|                         |                                 |
| 1st Registration Date   | 01-06-2003                      |
| Country of registration | UK                              |
|                         |                                 |
| Dimensions              | 1120x250x365 cm                 |

### **ADDITIONAL INFO**

Aluminium tipping powder tank, Capacity 41000 litres, 1 Compartment, Max. working pressure 2.0 bar, Test pressure 3.0 bar, ABS, Air suspension, Drum brakes, BPW Eco Plus axles, Alloy wheels, Shipment dimensions 1120x250x365 cm

# TANK

| Volume (Liters)              | 41000     |
|------------------------------|-----------|
| Number of compartments       | 1         |
| Volume compartments (Liters) | 41000     |
| Tank material                | Aluminium |
| Test pressure                | 3 bar     |
| Maximum work pressure        | 2 bar     |
| Powder                       | <b>✓</b>  |