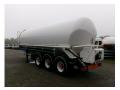

## Powder tank alu 41 m3 (tipping)

#### **GENERAL**

| ID number               | 0025979                         |
|-------------------------|---------------------------------|
| Brand                   | Feldbinder                      |
|                         | D                               |
| Туре                    | Powder tank alu 41 m3 (tipping) |
| Chassis number          | WFB334B1J32025979               |
|                         |                                 |
| 1st Registration Date   | 01-06-2003                      |
| Country of registration | UK                              |
|                         |                                 |
| Dimensions              | 1120x250x365 cm                 |

### **ADDITIONAL INFO**

Aluminium tipping powder tank, Capacity 41000 litres, 1 Compartment, Max. working pressure 2.0 bar, Test pressure 3.0 bar, ABS, Air suspension, Drum brakes, BPW Eco Plus axles, Alloy wheels, Shipment dimensions 1120x250x365 cm

# TANK

| Volume (Liters)              | 41000     |
|------------------------------|-----------|
| Number of compartments       | 1         |
| Volume compartments (Liters) | 41000     |
| Tank material                | Aluminium |
| Test pressure                | 3 bar     |
| Maximum work pressure        | 2 bar     |
| Powder                       | <b>✓</b>  |