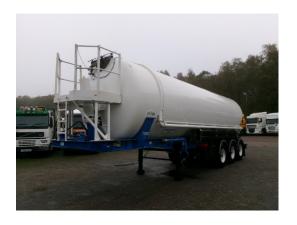

## Powder tank alu 41 m3 (tipping)

#### **GENERAL**

| ID number               | 0025979                         |
|-------------------------|---------------------------------|
| Brand                   | Feldbinder                      |
|                         | D                               |
| Туре                    | Powder tank alu 41 m3 (tipping) |
| Chassis number          | WFB334B1J32025979               |
|                         |                                 |
| 1st Registration Date   | 01-06-2003                      |
| Country of registration | UK                              |
|                         |                                 |
| Dimensions              | 1120x250x365 cm                 |

### **ADDITIONAL INFO**

Aluminium tipping powder tank, Capacity 41000 litres, 1 Compartment, Max. working pressure 2.0 bar, Test pressure 3.0 bar, ABS, Air suspension, Drum brakes, BPW Eco Plus axles, Alloy wheels, Shipment dimensions 1120x250x365 cm

# TANK

| Volume (Liters)              | 41000     |
|------------------------------|-----------|
| Number of compartments       | 1         |
| Volume compartments (Liters) | 41000     |
| Tank material                | Aluminium |
| Test pressure                | 3 bar     |
| Maximum work pressure        | 2 bar     |
| Powder                       | <b>✓</b>  |