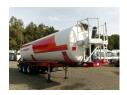

#### **GENERAL**

| ID number               | 0025978                         |
|-------------------------|---------------------------------|
| Brand                   | Feldbinder                      |
|                         | Decodes to all all 41 as 2      |
| Туре                    | Powder tank alu 41 m3 (tipping) |
| Chassis number          | ***WFB334B1J32025978            |
|                         |                                 |
| 1st Registration Date   | 01-06-2003                      |
| Country of registration | UK                              |
|                         |                                 |
| Dimensions              | 1120x250x365 cm                 |

### **ADDITIONAL INFO**

Aluminium tipping powder tank, Capacity 41000 litres, 1 Compartment, Max. working pressure 2.0 bar, Test pressure 3.0 bar, ABS, Air suspension, Drum brakes, BPW Eco Plus axles, Alloy wheels, Shipment dimensions 1120x250x365 cm

# TANK

| Volume (Liters)              | 41000     |
|------------------------------|-----------|
| Number of compartments       | 1         |
| Volume compartments (Liters) | 41000     |
| Tank material                | Aluminium |
| Test pressure                | 3 bar     |
| Maximum work pressure        | 2 bar     |
| Powder                       | <b>✓</b>  |