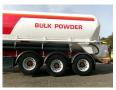

## Powder tank alu 41 m3 (tipping)

### **ADDITIONAL INFO**

Aluminium tipping powder tank, Capacity 41000 litres, 1 Compartment, Max. working pressure 2.0 bar, Test pressure 3.0 bar, ABS, Air suspension, Drum brakes, BPW Eco Plus axles, Alloy wheels, Shipment dimensions 1120x250x365 cm