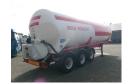

#### **GENERAL**

| ID number               | 0025978                         |
|-------------------------|---------------------------------|
| Brand                   | Feldbinder                      |
|                         | Decodes to all all 41 as 2      |
| Туре                    | Powder tank alu 41 m3 (tipping) |
| Chassis number          | ***WFB334B1J32025978            |
|                         |                                 |
| 1st Registration Date   | 01-06-2003                      |
| Country of registration | UK                              |
|                         |                                 |
| Dimensions              | 1120x250x365 cm                 |

### **ADDITIONAL INFO**

Aluminium tipping powder tank, Capacity 41000 litres, 1 Compartment, Max. working pressure 2.0 bar, Test pressure 3.0 bar, ABS, Air suspension, Drum brakes, BPW Eco Plus axles, Alloy wheels, Shipment dimensions 1120x250x365 cm

# TANK

| Volume (Liters)              | 41000     |
|------------------------------|-----------|
| Number of compartments       | 1         |
| Volume compartments (Liters) | 41000     |
| Tank material                | Aluminium |
| Test pressure                | 3 bar     |
| Maximum work pressure        | 2 bar     |
| Powder                       | <b>✓</b>  |