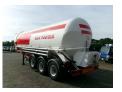

#### **GENERAL**

| ID number               | 0025978                         |
|-------------------------|---------------------------------|
| Brand                   | Feldbinder                      |
|                         | Decodes to all all 41 as 2      |
| Туре                    | Powder tank alu 41 m3 (tipping) |
| Chassis number          | ***WFB334B1J32025978            |
|                         |                                 |
| 1st Registration Date   | 01-06-2003                      |
| Country of registration | UK                              |
|                         |                                 |
| Dimensions              | 1120x250x365 cm                 |

### **ADDITIONAL INFO**

Aluminium tipping powder tank, Capacity 41000 litres, 1 Compartment, Max. working pressure 2.0 bar, Test pressure 3.0 bar, ABS, Air suspension, Drum brakes, BPW Eco Plus axles, Alloy wheels, Shipment dimensions 1120x250x365 cm

# TANK

| Volume (Liters)              | 41000     |
|------------------------------|-----------|
| Number of compartments       | 1         |
| Volume compartments (Liters) | 41000     |
| Tank material                | Aluminium |
| Test pressure                | 3 bar     |
| Maximum work pressure        | 2 bar     |
| Powder                       | <b>✓</b>  |