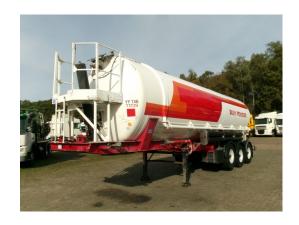

#### **GENERAL**

| ID number               | 0025978                         |
|-------------------------|---------------------------------|
| Brand                   | Feldbinder                      |
|                         | Decodes to all all 41 as 2      |
| Туре                    | Powder tank alu 41 m3 (tipping) |
| Chassis number          | ***WFB334B1J32025978            |
|                         |                                 |
| 1st Registration Date   | 01-06-2003                      |
| Country of registration | UK                              |
|                         |                                 |
| Dimensions              | 1120x250x365 cm                 |

### **ADDITIONAL INFO**

Aluminium tipping powder tank, Capacity 41000 litres, 1 Compartment, Max. working pressure 2.0 bar, Test pressure 3.0 bar, ABS, Air suspension, Drum brakes, BPW Eco Plus axles, Alloy wheels, Shipment dimensions 1120x250x365 cm

# TANK

| Volume (Liters)              | 41000     |
|------------------------------|-----------|
| Number of compartments       | 1         |
| Volume compartments (Liters) | 41000     |
| Tank material                | Aluminium |
| Test pressure                | 3 bar     |
| Maximum work pressure        | 2 bar     |
| Powder                       | <b>✓</b>  |