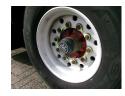

#### **CHASSIS**

| Empty weight   | 5870 kg  |
|----------------|----------|
| Gross weight   | 38000 kg |
| Aluminium rims | <b>✓</b> |

#### **TYRES**

Tyre size axle 1 385/65R22.5

Tyre size axle 2 385/65R22.5

Tyre size axle 3 385/65R22.5