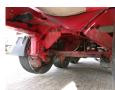

#### **AXLES**

| Number of axles   | 3              |
|-------------------|----------------|
| Brand axles       | Bpwecoplus     |
| Drum brake        | <b>V</b>       |
| Suspension axle 1 | Air suspension |
| Suspension axle 2 | Air suspension |
| Suspension axle 3 | Air suspension |