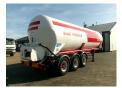

## Powder tank alu 41 m3 (tipping)

#### **GENERAL**

| ID number               | 0025980               |
|-------------------------|-----------------------|
| Brand                   | Feldbinder            |
|                         | Powder tank alu 41 m3 |
| Туре                    | (tipping)             |
| Chassis number          | WFB334B1J32025980     |
|                         |                       |
| 1st Registration Date   | 01-06-2003            |
| Country of registration | UK                    |
|                         |                       |
| Dimensions              | 1120x250x365 cm       |

### **ADDITIONAL INFO**

Aluminium tipping powder tank, Capacity 41000 litres, 1 Compartment, Max. working pressure 2.0 bar, Test pressure 3.0 bar, ABS, Air suspension, Drum brakes, BPW Eco Plus axles, Alloy wheels, Shipment dimensions 1120x250x365 cm

# TANK

| Volume (Liters)              | 41000     |
|------------------------------|-----------|
| Number of compartments       | 1         |
| Volume compartments (Liters) | 41000     |
| Tank material                | Aluminium |
| Test pressure                | 3 bar     |
| Maximum work pressure        | 2 bar     |
| Powder                       | <b>✓</b>  |