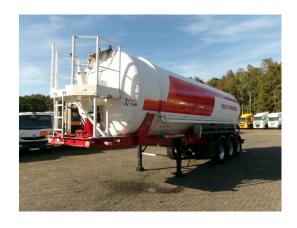

## Powder tank alu 41 m3 (tipping)

#### **GENERAL**

| ID number               | 0025980               |
|-------------------------|-----------------------|
| Brand                   | Feldbinder            |
|                         | Powder tank alu 41 m3 |
| Туре                    | (tipping)             |
| Chassis number          | WFB334B1J32025980     |
|                         |                       |
| 1st Registration Date   | 01-06-2003            |
| Country of registration | UK                    |
|                         |                       |
| Dimensions              | 1120x250x365 cm       |

### **ADDITIONAL INFO**

Aluminium tipping powder tank, Capacity 41000 litres, 1 Compartment, Max. working pressure 2.0 bar, Test pressure 3.0 bar, ABS, Air suspension, Drum brakes, BPW Eco Plus axles, Alloy wheels, Shipment dimensions 1120x250x365 cm

# TANK

| Volume (Liters)              | 41000     |
|------------------------------|-----------|
| Number of compartments       | 1         |
| Volume compartments (Liters) | 41000     |
| Tank material                | Aluminium |
| Test pressure                | 3 bar     |
| Maximum work pressure        | 2 bar     |
| Powder                       | <b>✓</b>  |