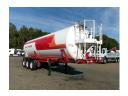

## Powder tank alu 41 m3 (tipping)

#### **GENERAL**

| ID number               | 0025980               |
|-------------------------|-----------------------|
| Brand                   | Feldbinder            |
|                         | Powder tank alu 41 m3 |
| Туре                    | (tipping)             |
| Chassis number          | WFB334B1J32025980     |
|                         |                       |
| 1st Registration Date   | 01-06-2003            |
| Country of registration | UK                    |
|                         |                       |
| Dimensions              | 1120x250x365 cm       |

### **ADDITIONAL INFO**

Aluminium tipping powder tank, Capacity 41000 litres, 1 Compartment, Max. working pressure 2.0 bar, Test pressure 3.0 bar, ABS, Air suspension, Drum brakes, BPW Eco Plus axles, Alloy wheels, Shipment dimensions 1120x250x365 cm

# TANK

| Volume (Liters)              | 41000     |
|------------------------------|-----------|
| Number of compartments       | 1         |
| Volume compartments (Liters) | 41000     |
| Tank material                | Aluminium |
| Test pressure                | 3 bar     |
| Maximum work pressure        | 2 bar     |
| Powder                       | <b>✓</b>  |