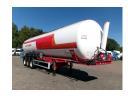

### Powder tank alu (tipping) 60 m3

#### **GENERAL**

| ID number               | EO039559                           |
|-------------------------|------------------------------------|
| Brand                   | Feldbinder                         |
| Туре                    | Powder tank alu (tipping)<br>60 m3 |
| Chassis number          | WFB334B1U82039559                  |
| 1st Registration Date   | 01-11-2008                         |
| Country of registration | UK                                 |
| Dimensions              | 1320x250x365 cm                    |

#### **ADDITIONAL INFO**

NON-EU VEHICLE, REQUIRES CUSTOMS CLEARANCE // Aluminium powder tank with independent tipping system, Capacity 60000 liters, 1 Compartment, Test pressure 3.0 bar, Max working pressure 2.0 bar, ABS, Alloy wheels, Air suspension, BPW Eco Plus axles, Drum brakes, Shipment dimensions: 1320x250x365 cm