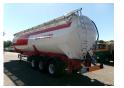

### Powder tank alu (tipping) 60 m3

#### **GENERAL**

| ID number               | EO039559                           |
|-------------------------|------------------------------------|
| Brand                   | Feldbinder                         |
| Туре                    | Powder tank alu (tipping)<br>60 m3 |
| Chassis number          | WFB334B1U82039559                  |
| 1st Registration Date   | 01-11-2008                         |
| Country of registration | UK                                 |
| Dimensions              | 1320x250x365 cm                    |

#### **ADDITIONAL INFO**

NON-EU VEHICLE, REQUIRES CUSTOMS CLEARANCE // Aluminium powder tank with independent tipping system, Capacity 60000 liters, 1 Compartment, Test pressure 3.0 bar, Max working pressure 2.0 bar, ABS, Alloy wheels, Air suspension, BPW Eco Plus axles, Drum brakes, Shipment dimensions: 1320x250x365 cm