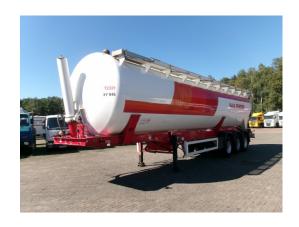

### Powder tank alu (tipping) 60 m3

#### **GENERAL**

| ID number               | EO039559                           |
|-------------------------|------------------------------------|
| Brand                   | Feldbinder                         |
| Туре                    | Powder tank alu (tipping)<br>60 m3 |
| Chassis number          | WFB334B1U82039559                  |
| 1st Registration Date   | 01-11-2008                         |
| Country of registration | UK                                 |
| Dimensions              | 1320x250x365 cm                    |

#### **ADDITIONAL INFO**

NON-EU VEHICLE, REQUIRES CUSTOMS CLEARANCE // Aluminium powder tank with independent tipping system, Capacity 60000 liters, 1 Compartment, Test pressure 3.0 bar, Max working pressure 2.0 bar, ABS, Alloy wheels, Air suspension, BPW Eco Plus axles, Drum brakes, Shipment dimensions: 1320x250x365 cm