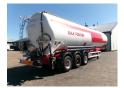

### Powder tank alu (tipping) 60 m3

#### **GENERAL**

| ID number               | EO039559                           |
|-------------------------|------------------------------------|
| Brand                   | Feldbinder                         |
| Туре                    | Powder tank alu (tipping)<br>60 m3 |
| Chassis number          | WFB334B1U82039559                  |
| 1st Registration Date   | 01-11-2008                         |
| Country of registration | UK                                 |
| Dimensions              | 1320x250x365 cm                    |

#### **ADDITIONAL INFO**

NON-EU VEHICLE, REQUIRES CUSTOMS CLEARANCE // Aluminium powder tank with independent tipping system, Capacity 60000 liters, 1 Compartment, Test pressure 3.0 bar, Max working pressure 2.0 bar, ABS, Alloy wheels, Air suspension, BPW Eco Plus axles, Drum brakes, Shipment dimensions: 1320x250x365 cm