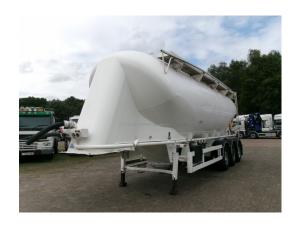

## Powder tank alu 37 m3/1 comp

#### **GENERAL**

| ID number               | EO041839                       |
|-------------------------|--------------------------------|
| Brand                   | Spitzer                        |
| Туре                    | Powder tank alu 37 m3 / 1 comp |
| Chassis number          | VF9SFS27SFX041839              |
| 1st Registration Date   | 01-01-2015                     |
| Country of registration | UK                             |
| Dimensions              | 1020x255x375 cm                |

### **ADDITIONAL INFO**

NON-EU VEHICLE, REQUIRES CUSTOMS CLEARANCE // Aluminium powder tank / Cement silo, Capacity 37000 liters, 1 compartment, ABS, Alloy wheels, Air suspension, Saf axles, Disc brakes, Test pressure 3.0 bar, Working pressure 2.0 bar, Shipment dimensions 1020x255x375 cm

## TANK

| Volume (Liters)              | 37000     |
|------------------------------|-----------|
| Number of compartments       | 1         |
| Volume compartments (Liters) | 37000     |
| Tank material                | Aluminium |
| Test pressure                | 3.0 bar   |
| Maximum work pressure        | 2.0 bar   |
| Powder                       | <b>V</b>  |