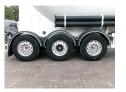

#### **CHASSIS**

| Disc brake         | <b>✓</b> |
|--------------------|----------|
| Gross weight       | 39000 kg |
|                    |          |
| Chassis height     | 100 cm   |
| Fifth wheel height | 120 cm   |
|                    |          |
|                    |          |
| Kingpin diameter   | 2 inch   |
|                    |          |
| Aluminium rims     | <b>~</b> |
|                    |          |

#### **TYRES**

| Tyre size axle 1 | 385/65R22.5 |
|------------------|-------------|
| Tyre size axle 2 | 385/65R22.5 |
| Tyre size axle 3 | 385/65R22.5 |

## **AXLES**

| Number of axles   | 3              |
|-------------------|----------------|
| Brand axles       | Saf            |
| Disc brake        | ✓              |
| Suspension axle 1 | Air suspension |
| Suspension axle 2 | Air suspension |
| Suspension axle 3 | Air suspension |