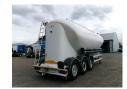

## Powder tank alu 37 m3/1 comp

#### **GENERAL**

| ID number               | EO041839                       |
|-------------------------|--------------------------------|
| Brand                   | Spitzer                        |
| Туре                    | Powder tank alu 37 m3 / 1 comp |
| Chassis number          | VF9SFS27SFX041839              |
| 1st Registration Date   | 01-01-2015                     |
| Country of registration | UK                             |
| Dimensions              | 1020x255x375 cm                |

### **ADDITIONAL INFO**

NON-EU VEHICLE, REQUIRES CUSTOMS CLEARANCE // Aluminium powder tank / Cement silo, Capacity 37000 liters, 1 compartment, ABS, Alloy wheels, Air suspension, Saf axles, Disc brakes, Test pressure 3.0 bar, Working pressure 2.0 bar, Shipment dimensions 1020x255x375 cm

## TANK

| Volume (Liters)              | 37000     |
|------------------------------|-----------|
| Number of compartments       | 1         |
| Volume compartments (Liters) | 37000     |
| Tank material                | Aluminium |
| Test pressure                | 3.0 bar   |
| Maximum work pressure        | 2.0 bar   |
| Powder                       | <b>V</b>  |