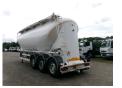

## Powder tank alu 37 m3/1 comp

#### **GENERAL**

| ID number               | EO041839                       |
|-------------------------|--------------------------------|
| Brand                   | Spitzer                        |
| Туре                    | Powder tank alu 37 m3 / 1 comp |
| Chassis number          | VF9SFS27SFX041839              |
| 1st Registration Date   | 01-01-2015                     |
| Country of registration | UK                             |
| Dimensions              | 1020x255x375 cm                |

### **ADDITIONAL INFO**

NON-EU VEHICLE, REQUIRES CUSTOMS CLEARANCE // Aluminium powder tank / Cement silo, Capacity 37000 liters, 1 compartment, ABS, Alloy wheels, Air suspension, Saf axles, Disc brakes, Test pressure 3.0 bar, Working pressure 2.0 bar, Shipment dimensions 1020x255x375 cm

## TANK

| Volume (Liters)              | 37000     |
|------------------------------|-----------|
| Number of compartments       | 1         |
| Volume compartments (Liters) | 37000     |
| Tank material                | Aluminium |
| Test pressure                | 3.0 bar   |
| Maximum work pressure        | 2.0 bar   |
| Powder                       | <b>V</b>  |