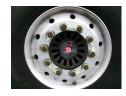

#### **CHASSIS**

| Disc brake         | <b>✓</b> |
|--------------------|----------|
| Gross weight       | 39000 kg |
|                    |          |
| Chassis height     | 100 cm   |
| Fifth wheel height | 120 cm   |
|                    |          |
|                    |          |
| Kingpin diameter   | 2 inch   |
|                    |          |
| Aluminium rims     | <b>~</b> |
|                    |          |

#### **TYRES**

| Tyre size axle 1 | 385/65R22.5 |
|------------------|-------------|
| Tyre size axle 2 | 385/65R22.5 |
| Tyre size axle 3 | 385/65R22.5 |