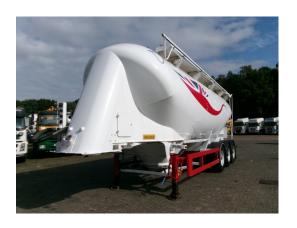

# Powder tank alu 37 m3/1 comp

#### **GENERAL**

| ID number               | EO041660                       |
|-------------------------|--------------------------------|
| Brand                   | Spitzer                        |
|                         |                                |
| Туре                    | Powder tank alu 37 m3 / 1 comp |
| Chassis number          | VF9S24A0F66041660              |
|                         |                                |
| 1st Registration Date   | 01-01-2006                     |
| Country of registration | UK                             |
|                         |                                |
| Dimensions              | 1100x255x385 cm                |

### **ADDITIONAL INFO**

NON-EU VEHICLE, REQUIRES CUSTOMS CLEARANCE // Aluminium powder tank / Cement silo, Capacity 37000 liters, 1 compartment, ABS, Air suspension, BPW Eco Plus axles, Drum brakes, Test pressure 3.0 bar, Working pressure 2.0 bar, Shipment dimensions 1100x255x385 cm

# SUPERSTRUCTURE

| Make superstructure          | Spitzer   |
|------------------------------|-----------|
| TANK<br>Volume (Liters)      | 37000     |
| Number of compartments       | 1         |
| Volume compartments (Liters) | 37000     |
| Tank material                | Aluminium |
| Test pressure                | 3.0 bar   |
| Maximum work pressure        | 2.0 bar   |
| Powder                       | ✓         |