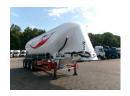

# Powder tank alu 37 m3/1 comp

#### **GENERAL**

| ID number               | EO041660                       |
|-------------------------|--------------------------------|
| Brand                   | Spitzer                        |
|                         |                                |
| Туре                    | Powder tank alu 37 m3 / 1 comp |
| Chassis number          | VF9S24A0F66041660              |
|                         |                                |
| 1st Registration Date   | 01-01-2006                     |
| Country of registration | UK                             |
|                         |                                |
| Dimensions              | 1100x255x385 cm                |

### **ADDITIONAL INFO**

NON-EU VEHICLE, REQUIRES CUSTOMS CLEARANCE // Aluminium powder tank / Cement silo, Capacity 37000 liters, 1 compartment, ABS, Air suspension, BPW Eco Plus axles, Drum brakes, Test pressure 3.0 bar, Working pressure 2.0 bar, Shipment dimensions 1100x255x385 cm

# SUPERSTRUCTURE

| Make superstructure          | Spitzer   |
|------------------------------|-----------|
| TANK<br>Volume (Liters)      | 37000     |
| Number of compartments       | 1         |
| Volume compartments (Liters) | 37000     |
| Tank material                | Aluminium |
| Test pressure                | 3.0 bar   |
| Maximum work pressure        | 2.0 bar   |
| Powder                       | ✓         |