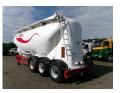

## **CHASSIS**

| Gross weight       | 39000 kg |
|--------------------|----------|
| Chassis height     | 100 cm   |
|                    |          |
| Fifth wheel height | 120 cm   |
| Kingpin diameter   | 2 inch   |
| 31                 |          |
|                    |          |
| Aluminium rims     | <b>✓</b> |
|                    |          |

### **AXLES**

| Number of axles   | 3              |
|-------------------|----------------|
| Brand axles       | Bpwecoplus     |
|                   |                |
| Drum brake        | <b>✓</b>       |
| Suspension axle 1 | Air suspension |
|                   |                |
| Suspension axle 2 | Air suspension |
| Suspension axle 3 | Air suspension |

### **ADDITIONAL INFO**

NON-EU VEHICLE, REQUIRES CUSTOMS CLEARANCE // Aluminium powder tank / Cement silo, Capacity 37000 liters, 1 compartment, ABS, Air suspension, BPW Eco Plus axles, Drum brakes, Test pressure 3.0 bar, Working pressure 2.0 bar, Shipment dimensions 1100x255x385 cm