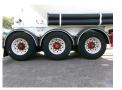

#### **TYRES**

Tyre size axle 1 385/65R22.5

Tyre size axle 2 385/65R22.5

Tyre size axle 3 385/65R22.5

### **AXLES**

| Number of axles   | 3              |
|-------------------|----------------|
| Brand axles       | Bpwecoplus     |
|                   |                |
| Drum brake        | <b>✓</b>       |
| Suspension axle 1 | Air suspension |
|                   |                |
| Suspension axle 2 | Air suspension |
| Suspension axle 3 | Air suspension |