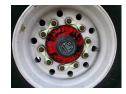

## **CHASSIS**

| Gross weight       | 39000 kg |
|--------------------|----------|
| Chassis height     | 100 cm   |
|                    |          |
| Fifth wheel height | 120 cm   |
| Kingpin diameter   | 2 inch   |
| 31                 |          |
|                    |          |
| Aluminium rims     | <b>✓</b> |
|                    |          |

### **AXLES**

| Number of axles   | 3              |
|-------------------|----------------|
| Brand axles       | Bpwecoplus     |
|                   |                |
| Drum brake        | <b>✓</b>       |
| Suspension axle 1 | Air suspension |
|                   |                |
| Suspension axle 2 | Air suspension |
| Suspension axle 3 | Air suspension |