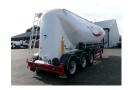

## **CHASSIS**

| Gross weight       | 39000 kg |
|--------------------|----------|
| Chassis height     | 100 cm   |
|                    |          |
| Fifth wheel height | 120 cm   |
| Kingpin diameter   | 2 inch   |
| 31                 |          |
|                    |          |
| Aluminium rims     | <b>✓</b> |
|                    |          |

### **AXLES**

| Number of axles   | 3              |
|-------------------|----------------|
| Brand axles       | Bpwecoplus     |
|                   |                |
| Drum brake        | <b>✓</b>       |
| Suspension axle 1 | Air suspension |
|                   |                |
| Suspension axle 2 | Air suspension |
| Suspension axle 3 | Air suspension |

### **ADDITIONAL INFO**

NON-EU VEHICLE, REQUIRES CUSTOMS CLEARANCE // Aluminium powder tank / Cement silo, Capacity 37000 liters, 1 compartment, ABS, Air suspension, BPW Eco Plus axles, Drum brakes, Test pressure 3.0 bar, Working pressure 2.0 bar, Shipment dimensions 1100x255x385 cm