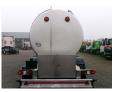

#### **GENERAL**

| ID number               | EO063188                      |
|-------------------------|-------------------------------|
| Brand                   | Maisonneuve                   |
| Туре                    | Food tank inox 30 m3 / 1 comp |
| Chassis number          | VF9SA338DGE063188             |
| 1st Registration Date   | 01-01-2014                    |
| Country of registration | UK                            |
| Dimensions              | 1120x250x365 cm               |

### **ADDITIONAL INFO**

Food tank, Insulated stainless steel (inox), Capacity 30000 litres, 1 Compartment, Sprinkler cleaning system, ABS, Air suspension, Mercedes axles, Disc brakes, Shipment dimensions 1120x250x365 cm

# TANK

| Volume (Liters)              | 30000    |
|------------------------------|----------|
| Number of compartments       | 1        |
| Volume compartments (Liters) | 30000    |
| Tank material                | Inox     |
| Insulated                    | <b>~</b> |
| Food                         | ✓        |