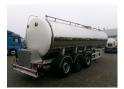

## Food tank inox 30 m3/1 comp

#### **AXLES**

| Number of axles   | 3              |
|-------------------|----------------|
| Brand axles       | Mercedes       |
|                   |                |
| Disc brake        | <b>✓</b>       |
| Suspension axle 1 | Air suspension |
|                   |                |
| Suspension axle 2 | Air suspension |
| Suspension axle 3 | Air suspension |

### **ADDITIONAL INFO**

Food tank, Insulated stainless steel (inox), Capacity 30000 litres, 1 Compartment, Sprinkler cleaning system, ABS, Air suspension, Mercedes axles, Disc brakes, Shipment dimensions 1120x250x365 cm