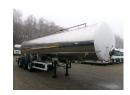

## Food tank inox 30 m3/1 comp

### **ADDITIONAL INFO**

Food tank, Insulated stainless steel (inox), Capacity 30000 litres, 1 Compartment, Sprinkler cleaning system, ABS, Air suspension, Mercedes axles, Disc brakes, Shipment dimensions 1120x250x365 cm

# TANK

| Volume (Liters)              | 30000    |
|------------------------------|----------|
| Number of compartments       | 1        |
| Volume compartments (Liters) | 30000    |
| Tank material                | Inox     |
| Insulated                    | <b>~</b> |
| Food                         | ✓        |