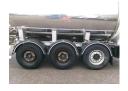

#### **AXLES**

| Number of axles   | 3              |
|-------------------|----------------|
| Brand axles       | Mercedes       |
|                   |                |
| Disc brake        | <b>✓</b>       |
| Suspension axle 1 | Air suspension |
|                   |                |
| Suspension axle 2 | Air suspension |
| Suspension axle 3 | Air suspension |