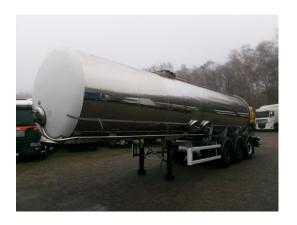

## Food tank inox 30 m3/1 comp

### **ADDITIONAL INFO**

Food tank, Insulated stainless steel (inox), Capacity 30000 litres, 1 Compartment, Sprinkler cleaning system, ABS, Air suspension, Mercedes axles, Disc brakes, Shipment dimensions 1120x250x365 cm

# TANK

| Volume (Liters)              | 30000    |
|------------------------------|----------|
| Number of compartments       | 1        |
| Volume compartments (Liters) | 30000    |
| Tank material                | Inox     |
| Insulated                    | <b>~</b> |
| Food                         | ✓        |