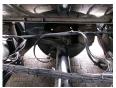

#### **AXLES**

| Number of axles   | 3              |
|-------------------|----------------|
| Brand axles       | Mercedes       |
|                   |                |
| Disc brake        | <b>✓</b>       |
| Suspension axle 1 | Air suspension |
|                   |                |
| Suspension axle 2 | Air suspension |
| Suspension axle 3 | Air suspension |