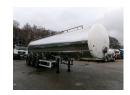

## Food tank inox 30 m3/1 comp

### **ADDITIONAL INFO**

Food tank, Insulated stainless steel (inox), Capacity 30000 litres, 1 Compartment, Sprinkler cleaning system, ABS, Air suspension, Mercedes axles, Disc brakes, Shipment dimensions 1120x250x365 cm

# TANK

| Volume (Liters)              | 30000    |
|------------------------------|----------|
| Number of compartments       | 1        |
| Volume compartments (Liters) | 30000    |
| Tank material                | Inox     |
| Insulated                    | <b>~</b> |
| Food                         | ✓        |