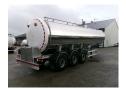

## Food tank inox 30 m3/1 comp

### **ADDITIONAL INFO**

Food tank, Insulated stainless steel (inox), Capacity 30000 litres, 1 Compartment, Sprinkler cleaning system, ABS, Air suspension, Mercedes axles, Disc brakes, Shipment dimensions 1120x250x365 cm

# TANK

| Volume (Liters)              | 30000    |
|------------------------------|----------|
| Number of compartments       | 1        |
| Volume compartments (Liters) | 30000    |
| Tank material                | Inox     |
| Insulated                    | <b>~</b> |
| Food                         | ✓        |