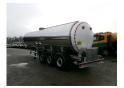

## Food tank inox 30 m3/1 comp

### **ADDITIONAL INFO**

Food tank, Insulated stainless steel (inox), Capacity 30000 litres, 1 Compartment, Sprinkler cleaning system, ABS, Air suspension, Mercedes axles, Disc brakes, Shipment dimensions 1120x250x365 cm

# TANK

| Volume (Liters)              | 30000    |
|------------------------------|----------|
| Number of compartments       | 1        |
| Volume compartments (Liters) | 30000    |
| Tank material                | Inox     |
| Insulated                    | <b>~</b> |
| Food                         | ✓        |