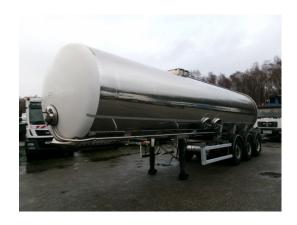

## Food tank inox 30 m3/1 comp

### **ADDITIONAL INFO**

Food tank, Insulated stainless steel (inox), Capacity 30000 litres, 1 Compartment, Sprinkler cleaning system, ABS, Air suspension, Mercedes axles, Disc brakes, Shipment dimensions 1120x250x365 cm

# TANK

| Volume (Liters)              | 30000    |
|------------------------------|----------|
| Number of compartments       | 1        |
| Volume compartments (Liters) | 30000    |
| Tank material                | Inox     |
| Insulated                    | <b>~</b> |
| Food                         | ✓        |