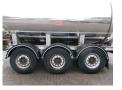

#### **TYRES**

Tyre size axle 1 385/65R22.5

Tyre size axle 2 385/65R22.5

Tyre size axle 3 385/65R22.5

#### **AXLES**

| Number of axles   | 3              |
|-------------------|----------------|
| Brand axles       | Mercedes       |
|                   |                |
| Disc brake        | <b>✓</b>       |
| Suspension axle 1 | Air suspension |
|                   |                |
| Suspension axle 2 | Air suspension |
| Suspension axle 3 | Air suspension |