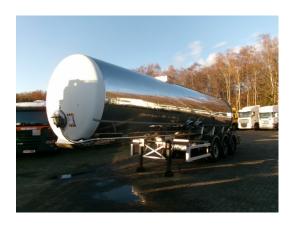

### **ADDITIONAL INFO**

Food tank, Insulated stainless steel (inox), Capacity 30000 litres, 1 Compartment, Sprinkler cleaning system, ABS, Air suspension, Mercedes axles, Disc brakes, Shipment dimensions 1120x250x365 cm

# TANK

| Volume (Liters)              | 30000    |
|------------------------------|----------|
| Number of compartments       | 1        |
| Volume compartments (Liters) | 30000    |
| Tank material                | Inox     |
| Insulated                    | <b>~</b> |
| Food                         | ✓        |