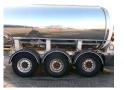

## Food tank inox 30 m3/1 comp

#### **GENERAL**

| ID number               | EO063064                      |
|-------------------------|-------------------------------|
| Brand                   | Maisonneuve                   |
|                         |                               |
| Туре                    | Food tank inox 30 m3 / 1 comp |
| Chassis number          | ***VF9SA338DGE063064          |
|                         |                               |
| 1st Registration Date   | 01-01-2014                    |
| Country of registration | UK                            |
|                         |                               |
| Dimensions              | 1120x250x365 cm               |

### **ADDITIONAL INFO**

Food tank, Insulated stainless steel (inox), Capacity 30000 litres, 1 Compartment, Sprinkler cleaning system, ABS, Air suspension, Mercedes axles, Disc brakes, Shipment dimensions 1120x250x365 cm

# TANK

| Volume (Liters)              | 30000    |
|------------------------------|----------|
| Number of compartments       | 1        |
| Volume compartments (Liters) | 30000    |
| Tank material                | Inox     |
| Insulated                    | <b>~</b> |
| Food                         | ✓        |