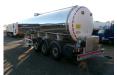

#### **AXLES**

| Number of axles   | 3              |
|-------------------|----------------|
| Brand axles       | Mercedes       |
|                   |                |
| Disc brake        | ✓              |
| Suspension axle 1 | Air suspension |
|                   |                |
| Suspension axle 2 | Air suspension |
| Suspension axle 3 | Air suspension |

### **ADDITIONAL INFO**

Food tank, Insulated stainless steel (inox), Capacity 30000 litres, 1 Compartment, Sprinkler cleaning system, ABS, Air suspension, Mercedes axles, Disc brakes, Shipment dimensions 1120x250x365 cm