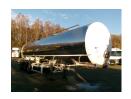

### **ADDITIONAL INFO**

Food tank, Insulated stainless steel (inox), Capacity 30000 litres, 1 Compartment, Sprinkler cleaning system, ABS, Air suspension, Mercedes axles, Disc brakes, Shipment dimensions 1120x250x365 cm

# TANK

| Volume (Liters)              | 30000    |
|------------------------------|----------|
| Number of compartments       | 1        |
| Volume compartments (Liters) | 30000    |
| Tank material                | Inox     |
| Insulated                    | <b>~</b> |
| Food                         | ✓        |