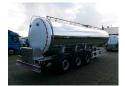

## Food tank inox 30 m3/1 comp

#### **AXLES**

| Number of axles   | 3              |
|-------------------|----------------|
| Brand axles       | Mercedes       |
|                   |                |
| Disc brake        | <b>~</b>       |
| Suspension axle 1 | Air suspension |
| -                 |                |
| Suspension axle 2 | Air suspension |
|                   |                |
| Suspension axle 3 | Air suspension |

### **ADDITIONAL INFO**

Food tank, Insulated stainless steel (inox), Capacity 30000 litres, 1 Compartment, Sprinkler cleaning system, ABS, Air suspension, Mercedes axles, Disc brakes, Shipment dimensions 1120x250x365 cm