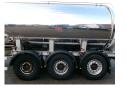

## Food tank inox 30 m3/1 comp

#### **GENERAL**

| ID number               | EO063073                      |
|-------------------------|-------------------------------|
| Brand                   | Maisonneuve                   |
| Туре                    | Food tank inox 30 m3 / 1 comp |
| Chassis number          | ***VF9SA338DGE063073          |
| 1st Registration Date   | 01-01-2014                    |
| Country of registration | UK                            |
| Dimensions              | 1120x250x365 cm               |

### **ADDITIONAL INFO**

Food tank, Insulated stainless steel (inox), Capacity 30000 litres, 1 Compartment, Sprinkler cleaning system, ABS, Air suspension, Mercedes axles, Disc brakes, Shipment dimensions 1120x250x365 cm

# TANK

| Volume (Liters)              | 30000    |
|------------------------------|----------|
| Number of compartments       | 1        |
| Volume compartments (Liters) | 30000    |
| Tank material                | Inox     |
| Insulated                    | <b>~</b> |
| Food                         | ✓        |