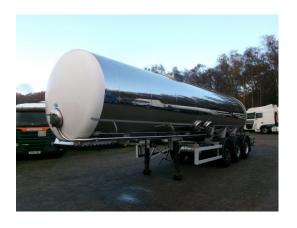

## Food tank inox 30 m3/1 comp

#### **GENERAL**

| ID number               | EO063073                      |
|-------------------------|-------------------------------|
| Brand                   | Maisonneuve                   |
| Туре                    | Food tank inox 30 m3 / 1 comp |
| Chassis number          | ***VF9SA338DGE063073          |
| 1st Registration Date   | 01-01-2014                    |
| Country of registration | UK                            |
| Dimensions              | 1120x250x365 cm               |

### **ADDITIONAL INFO**

Food tank, Insulated stainless steel (inox), Capacity 30000 litres, 1 Compartment, Sprinkler cleaning system, ABS, Air suspension, Mercedes axles, Disc brakes, Shipment dimensions 1120x250x365 cm

# TANK

| Volume (Liters)              | 30000    |
|------------------------------|----------|
| Number of compartments       | 1        |
| Volume compartments (Liters) | 30000    |
| Tank material                | Inox     |
| Insulated                    | <b>~</b> |
| Food                         | ✓        |