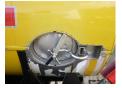

#### **ADDITIONAL INFO**

Food tank (inox) 30000 liters, Insulated stainless steel (inox), 2 Compartments ( 15000 / 15000 liters), Internal cleaning system (sprinklers), Test pressure 3.0 bar, Max working pressure 2.0 bar, ABS, Air suspension, Ror axles, Drum brakes, Alloy wheels, Shipment dimensions 1060x250x330 cm

# TANK

| Volume (Liters)                 | 30000       |
|---------------------------------|-------------|
| Number of compartments          | 2           |
| Volume compartments<br>(Liters) | 15000; 1500 |
| Tank material                   | Inox        |
| Insulated                       | ×           |
| Food                            |             |