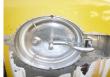

#### **ADDITIONAL INFO**

Food tank (inox) 30000 liters, Insulated stainless steel (inox), 2 Compartments ( 15000 / 15000 liters), Internal cleaning system (sprinklers), Test pressure 3.0 bar, Max working pressure 2.0 bar, ABS, Air suspension, Ror axles, Drum brakes, Alloy wheels, Shipment dimensions 1060x250x330 cm

# TANK

| Volume (Liters)                 | 30000       |
|---------------------------------|-------------|
| Number of compartments          | 2           |
| Volume compartments<br>(Liters) | 15000; 1500 |
| Tank material                   | Inox        |
| Insulated                       | ×           |
| Food                            |             |