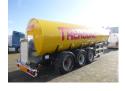

# Crane Fruehauf Food (beer) tank inox 30 m3/2 comp

#### **ADDITIONAL INFO**

Food tank (inox) 30000 liters, Insulated stainless steel (inox), 2 Compartments ( 15000 / 15000 liters), Internal cleaning system (sprinklers), Test pressure 3.0 bar, Max working pressure 2.0 bar, ABS, Air suspension, Ror axles, Drum brakes, Alloy wheels, Shipment dimensions 1060x250x330 cm

# TANK

| Volume (Liters)                 | 30000       |
|---------------------------------|-------------|
| Number of compartments          | 2           |
| Volume compartments<br>(Liters) | 15000; 1500 |
| Tank material                   | Inox        |
| Insulated                       | ×           |
| Food                            |             |