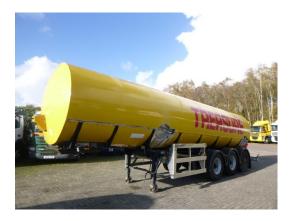

# Crane Fruehauf Food (beer) tank inox 30 m3/2 comp

#### **ADDITIONAL INFO**

Food tank (inox) 30000 liters, Insulated stainless steel (inox), 2 Compartments ( 15000 / 15000 liters), Internal cleaning system (sprinklers), Test pressure 3.0 bar, Max working pressure 2.0 bar, ABS, Air suspension, Ror axles, Drum brakes, Alloy wheels, Shipment dimensions 1060x250x330 cm

# TANK

| Volume (Liters)                 | 30000       |
|---------------------------------|-------------|
| Number of compartments          | 2           |
| Volume compartments<br>(Liters) | 15000; 1500 |
| Tank material                   | Inox        |
| Insulated                       | ×           |
| Food                            |             |