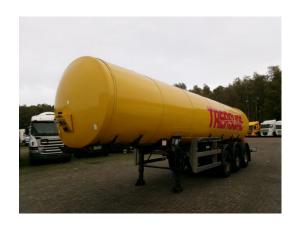

#### **GENERAL**

| ID number               | O31736T                              |
|-------------------------|--------------------------------------|
| Brand                   | Clayton                              |
|                         |                                      |
| Туре                    | Food (beer) tank inox 30 m3 / 1 comp |
| Chassis number          | ***931736T                           |
|                         |                                      |
| 1st Registration Date   | 01-04-1993                           |
| Country of registration | UK                                   |
|                         |                                      |
| Dimensions              | 1110x250x330 cm                      |

## **ADDITIONAL INFO**

Food tank (inox) 30000 liters, Insulated stainless steel (inox), 1 Compartment, Internal cleaning system (sprinklers), Test pressure 3.0 bar, Max working pressure 2.0 bar, ABS, Air suspension, Ror axles,, Drum brakes, Shipment dimensions 1110x250x330 cm

## **TANK**

| Volume (Liters)              | 30000    |
|------------------------------|----------|
| Number of compartments       | 1        |
| Volume compartments (Liters) | 30000    |
| Tank material                | Inox     |
| Insulated                    | <b>V</b> |
| Test pressure                | 3.0 bar  |
| Maximum work pressure        | 2.0 bar  |
| Food                         | <b>✓</b> |