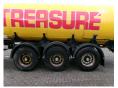

# Food (beer) tank inox 30 m3/1 comp

#### **GENERAL**

| ID number               | O31736T                              |
|-------------------------|--------------------------------------|
| Brand                   | Clayton                              |
|                         |                                      |
| Туре                    | Food (beer) tank inox 30 m3 / 1 comp |
| Chassis number          | ***931736T                           |
|                         |                                      |
| 1st Registration Date   | 01-04-1993                           |
| Country of registration | UK                                   |
|                         |                                      |
| Dimensions              | 1110x250x330 cm                      |

## **ADDITIONAL INFO**

Food tank (inox) 30000 liters, Insulated stainless steel (inox), 1 Compartment, Internal cleaning system (sprinklers), Test pressure 3.0 bar, Max working pressure 2.0 bar, ABS, Air suspension, Ror axles,, Drum brakes, Shipment dimensions 1110x250x330 cm