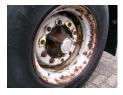

#### **TYRES**

| Tyre size axle 1 | 385/65R22.5 |
|------------------|-------------|
| Tyre size axle 2 | 385/65R22.5 |
| Tyre size axle 3 | 385/65R22.5 |

#### **AXLES**

| Number of axles   | 3              |
|-------------------|----------------|
| Brand axles       | Ror            |
| Drum brake        | ✓              |
| Suspension axle 1 | Air suspension |
| Suspension axle 2 | Air suspension |
| Suspension axle 3 | Air suspension |