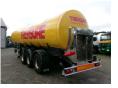

#### **AXLES**

| Number of axles   | 3              |
|-------------------|----------------|
| Brand axles       | Ror            |
| Drum brake        | ✓              |
| Suspension axle 1 | Air suspension |
| Suspension axle 2 | Air suspension |
| Suspension axle 3 | Air suspension |

## **ADDITIONAL INFO**

Food tank (inox) 30000 liters, Insulated stainless steel (inox), 1 Compartment, Internal cleaning system (sprinklers), Test pressure 3.0 bar, Max working pressure 2.0 bar, ABS, Air suspension, Ror axles,, Drum brakes, Shipment dimensions 1110x250x330 cm