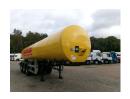

#### **GENERAL**

| ID number               | O41998T                              |
|-------------------------|--------------------------------------|
| Brand                   | Clayton                              |
| Туре                    | Food (beer) tank inox 30 m3 / 1 comp |
| Chassis number          | ***941998T                           |
| 1st Registration Date   | 01-01-1998                           |
| Country of registration | UK                                   |
| Dimensions              | 1110x250x330 cm                      |

## **ADDITIONAL INFO**

Food tank (inox) 30000 liters, Insulated stainless steel (inox), 1 Compartment, Internal cleaning system (sprinklers), Test pressure 3.0 bar, Max working pressure 2.0 bar, ABS, Air suspension, Ror axles,, Drum brakes, Shipment dimensions 1110x250x330 cm

## **TANK**

| Volume (Liters)              | 30000    |
|------------------------------|----------|
| Number of compartments       | 1        |
| Volume compartments (Liters) | 30000    |
| Tank material                | Inox     |
| Insulated                    | <b>V</b> |
| Test pressure                | 3.0 bar  |
| Maximum work pressure        | 2.0 bar  |
| Food                         | <b>✓</b> |