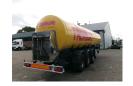

#### **AXLES**

| Number of axles   | 3              |
|-------------------|----------------|
| Brand axles       | Ror            |
| Drum brake        | ✓              |
| Suspension axle 1 | Air suspension |
| Suspension axle 2 | Air suspension |
| Suspension axle 3 | Air suspension |

## **ADDITIONAL INFO**

Food tank (inox) 30000 liters, Insulated stainless steel (inox), 1 Compartment, Internal cleaning system (sprinklers), Test pressure 3.0 bar, Max working pressure 2.0 bar, ABS, Air suspension, Ror axles,, Drum brakes, Shipment dimensions 1110x250x330 cm