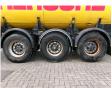

#### **TYRES**

| Tyre size axle 1 | 385/65R22.5 |
|------------------|-------------|
| Tyre size axle 2 | 385/65R22.5 |
| Tyre size axle 3 | 385/65R22.5 |

#### **AXLES**

| Number of axles   | 3              |
|-------------------|----------------|
| Brand axles       | Ror            |
| Drum brake        | ✓              |
| Suspension axle 1 | Air suspension |
| Suspension axle 2 | Air suspension |
| Suspension axle 3 | Air suspension |