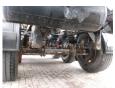

#### **AXLES**

| Number of axles   | 3              |
|-------------------|----------------|
| Brand axles       | Ror            |
| Drum brake        | ✓              |
| Suspension axle 1 | Air suspension |
| Suspension axle 2 | Air suspension |
| Suspension axle 3 | Air suspension |