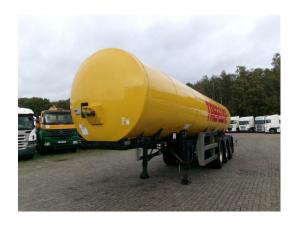

#### **GENERAL**

| ID number               | O41998T                              |
|-------------------------|--------------------------------------|
| Brand                   | Clayton                              |
| Туре                    | Food (beer) tank inox 30 m3 / 1 comp |
| Chassis number          | ***941998T                           |
| 1st Registration Date   | 01-01-1998                           |
| Country of registration | UK                                   |
| Dimensions              | 1110x250x330 cm                      |

## **ADDITIONAL INFO**

Food tank (inox) 30000 liters, Insulated stainless steel (inox), 1 Compartment, Internal cleaning system (sprinklers), Test pressure 3.0 bar, Max working pressure 2.0 bar, ABS, Air suspension, Ror axles,, Drum brakes, Shipment dimensions 1110x250x330 cm

## **TANK**

| Volume (Liters)              | 30000    |
|------------------------------|----------|
| Number of compartments       | 1        |
| Volume compartments (Liters) | 30000    |
| Tank material                | Inox     |
| Insulated                    | <b>V</b> |
| Test pressure                | 3.0 bar  |
| Maximum work pressure        | 2.0 bar  |
| Food                         | <b>✓</b> |