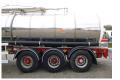

## Food tank inox 30 m3 / 1 comp

## **ADDITIONAL INFO**

Food tank, Insulated stainless steel (inox), Capacity 30000 liters, 1 Compartment, ABS, Air suspension, SMB axles, Drum brakes, Shipment dimensions 1070x255x340 cm

## SUPERSTRUCTURE

| Make superstructure    | Crane Fruehauf |
|------------------------|----------------|
| TANK                   |                |
| Volume (Liters)        | 30000          |
| Number of compartments | 1              |
| Tank material          | Inox           |
| Insulated              | <b>~</b>       |
| Food                   | ✓              |