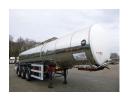

## Food tank inox 30 m3 / 1 comp

## **ADDITIONAL INFO**

Food tank, Insulated stainless steel (inox), Capacity 30000 liters, 1 Compartment, ABS, Air suspension, SMB axles, Drum brakes, Shipment dimensions 1070x255x340 cm

## SUPERSTRUCTURE

| Make superstructure    | Crane Fruehauf |
|------------------------|----------------|
| TANK                   |                |
| Volume (Liters)        | 30000          |
| Number of compartments | 1              |
| Tank material          | Inox           |
| Insulated              | <b>~</b>       |
| Food                   | ✓              |