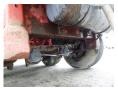

#### **TYRES**

Tyre size axle 1 385/65R22.5

Tyre size axle 2 385/65R22.5

Tyre size axle 3 385/65R22.5

## **AXLES**

| Number of axles   | 3              |
|-------------------|----------------|
| Brand axles       | Smb            |
|                   |                |
| Drum brake        | <b>*</b>       |
| Suspension axle 1 | Air suspension |
|                   |                |
| Suspension axle 2 | Air suspension |
| Suspension axle 3 | Air suspension |