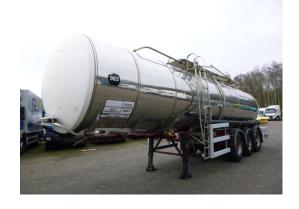

## Food tank inox 30 m3 / 1 comp

## **ADDITIONAL INFO**

Food tank, Insulated stainless steel (inox), Capacity 30000 liters, 1 Compartment, ABS, Air suspension, SMB axles, Drum brakes, Shipment dimensions 1070x255x340 cm

## SUPERSTRUCTURE

| Make superstructure    | Crane Fruehauf |
|------------------------|----------------|
| TANK                   |                |
| Volume (Liters)        | 30000          |
| Number of compartments | 1              |
| Tank material          | Inox           |
| Insulated              | <b>~</b>       |
| Food                   | ✓              |