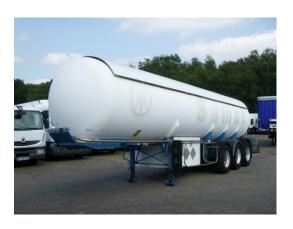

#### **GENERAL**

| ID number             | O09426B                                                              |
|-----------------------|----------------------------------------------------------------------|
| Brand                 | Guhur                                                                |
| Туре                  | Low-pressure gas tank<br>steel 31.5 m3 / 10 bar<br>(methyl chloride) |
| Chassis number        | 0000RIGIN0809426B                                                    |
| 1st Registration Date | 12-01-1995                                                           |
| Dimensions            | 1200x250x370 cm                                                      |

# **ADDITIONAL INFO**

Steel gas (Methyl chloride) tank, Capacity 31321 litres, Tank material code CN27 1809, Test pressure 13 bar, Max. working pressure 10 bar, ABS, Air suspension, Fruehauf axles, Drum brakes, Alloy wheels, Shipment dimensions 1200x250x370 cm.

# TANK

Volume (Liters) 31321 liters

Number of compartments 1

Volume compartments (Liters)

31321 liters

Material code CN27 1809

Tank material Staal

Test pressure 13 bar