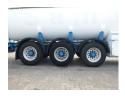

#### **CHASSIS**

| Empty weight       | 8160 kg |
|--------------------|---------|
| Fifth wheel height | 120 cm  |
| Kingpin diameter   | 2 inch  |
| Aluminium rims     | ✓       |

#### **TYRES**

| Tyre size axle 1 | 385/65R22.5 |
|------------------|-------------|
| Tyre size axle 2 | 385/65R22.5 |
| Tyre size axle 3 | 385/65R22.5 |

#### **AXLES**

| Number of axles   | 3              |
|-------------------|----------------|
| Brand axles       | Fruehauf       |
| Drum brake        | <b>*</b>       |
| Suspension axle 1 | Air suspension |
| Suspension axle 2 | Air suspension |
| Suspension axle 3 | Air suspension |