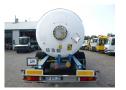

# Low-pressure gas tank steel 31.5 m3 / 10 bar (methyl chloride)

#### **GENERAL**

| ID number             | O09426B                                                              |
|-----------------------|----------------------------------------------------------------------|
| Brand                 | Guhur                                                                |
| Туре                  | Low-pressure gas tank<br>steel 31.5 m3 / 10 bar<br>(methyl chloride) |
| Chassis number        | 0000RIGIN0809426B                                                    |
| 1st Registration Date | 12-01-1995                                                           |
| Dimensions            | 1200x250x370 cm                                                      |

# **ADDITIONAL INFO**

Steel gas (Methyl chloride) tank, Capacity 31321 litres, Tank material code CN27 1809, Test pressure 13 bar, Max. working pressure 10 bar, ABS, Air suspension, Fruehauf axles, Drum brakes, Alloy wheels, Shipment dimensions 1200x250x370 cm.