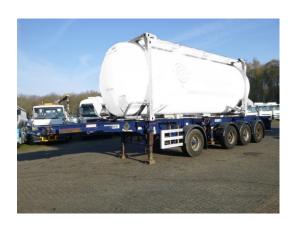

### **ADDITIONAL INFO**

Combi trailer (1 x 1 axle, 1 x 3 axles), suitable for 1 x 40 ft regular container and tank container, 2 x 20 ft, 1 x 30 ft // Front trailer: chassis no. SGKFL25ST7L020358, Max. gross weight 24000 kg, 1 axle with lift (lifts automatically when rear trailer is connected), BPW Eco Plus axles, Air suspension, Extendable air/electric connection plate at front (for tank containers), Year of manufacture 2007 // Rear trailer: chassis no. SGKFL25ST7L020359, Max. gross weight 34000 kg, 3 axles with lift (1st axle), Air suspension, BPW Eco Plus axles, , Extendable rear bumper, Year of manufacture 2007 // Loading height 140-145 cm, Kingpin height 120 cm, Total combined shipping dimensions 1240x250x145 cm // TANK CONTAINER SOLD SEPARATELY

# SUPERSTRUCTURE

| Make superstructure      | Dennison      |
|--------------------------|---------------|
| Floor height             | 140-145 cm    |
| Container superstructure | 20, 30, 40 ft |