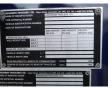

### **GENERAL**

| ID number               | O020358C                               |
|-------------------------|----------------------------------------|
| Brand                   | Dennison                               |
| Туре                    | Container combi trailer<br>20-30-40 ft |
| Chassis number          | SGKFL25ST7L020358                      |
| 1st Registration Date   | 01-01-2007                             |
| Country of registration | UK                                     |