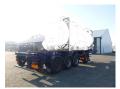

### **ADDITIONAL INFO**

Combi trailer (1 x 1 axle, 1 x 3 axles), suitable for 1 x 40 ft regular container and tank container, 2 x 20 ft, 1 x 30 ft // Front trailer: chassis no. SGKFL25ST7L020358, Max. gross weight 24000 kg, 1 axle with lift (lifts automatically when rear trailer is connected), BPW Eco Plus axles, Air suspension, Extendable air/electric connection plate at front (for tank containers), Year of manufacture 2007 // Rear trailer: chassis no. SGKFL25ST7L020359, Max. gross weight 34000 kg, 3 axles with lift (1st axle), Air suspension, BPW Eco Plus axles, , Extendable rear bumper, Year of manufacture 2007 // Loading height 140-145 cm, Kingpin height 120 cm, Total combined shipping dimensions 1240x250x145 cm // TANK CONTAINER SOLD SEPARATELY