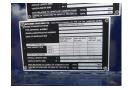

### **GENERAL**

| ID number               | O020358C                               |
|-------------------------|----------------------------------------|
| Brand                   | Dennison                               |
| Туре                    | Container combi trailer<br>20-30-40 ft |
| Chassis number          | SGKFL25ST7L020358                      |
| 1st Registration Date   | 01-01-2007                             |
| Country of registration | UK                                     |