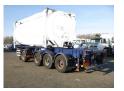

### **ADDITIONAL INFO**

Combi trailer (1 x 1 axle, 1 x 3 axles), suitable for 1 x 40 ft regular container and tank container, 2 x 20 ft, 1 x 30 ft // Front trailer: chassis no. SGKFL25ST7L020358, Max. gross weight 24000 kg, 1 axle with lift (lifts automatically when rear trailer is connected), BPW Eco Plus axles, Air suspension, Extendable air/electric connection plate at front (for tank containers), Year of manufacture 2007 // Rear trailer: chassis no. SGKFL25ST7L020359, Max. gross weight 34000 kg, 3 axles with lift (1st axle), Air suspension, BPW Eco Plus axles, , Extendable rear bumper, Year of manufacture 2007 // Loading height 140-145 cm, Kingpin height 120 cm, Total combined shipping dimensions 1240x250x145 cm // TANK CONTAINER SOLD SEPARATELY