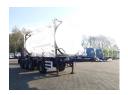

### **ADDITIONAL INFO**

Combi trailer (1 x 1 axle, 1 x 3 axles), suitable for 1 x 40 ft regular container and tank container, 2 x 20 ft, 1 x 30 ft // Front trailer: chassis no. SGKFL25ST7L020358, Max. gross weight 24000 kg, 1 axle with lift (lifts automatically when rear trailer is connected), BPW Eco Plus axles, Air suspension, Extendable air/electric connection plate at front (for tank containers), Year of manufacture 2007 // Rear trailer: chassis no. SGKFL25ST7L020359, Max. gross weight 34000 kg, 3 axles with lift (1st axle), Air suspension, BPW Eco Plus axles, , Extendable rear bumper, Year of manufacture 2007 // Loading height 140-145 cm, Kingpin height 120 cm, Total combined shipping dimensions 1240x250x145 cm // TANK CONTAINER SOLD SEPARATELY