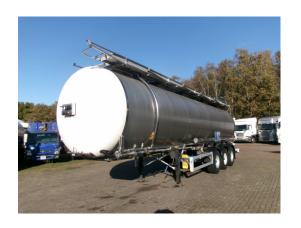

## Chemical tank inox 37.5 m3/1 comp

#### **ADDITIONAL INFO**

NON DUTY FREE VEHICLE, REQUIRES EU CUSTOMS CLEARANCE // Insulated inox (stainless steel) chemical tank trailer, Capacity 37500 liters, 1 Compartment, Steam heating, Tank material code: 1.4571 / 1.4404, Test pressure 4.0 bar, Max working pressure 3.0 bar, ABS, Air suspension, BPW Eco Plus axles, Disc brakes, Shipment dimensions 1200x255x365 cm

## SUPERSTRUCTURE

| Make superstructure | Feldbinder |  |
|---------------------|------------|--|
|                     |            |  |
| TANK                |            |  |
| Volume (Liters)     | 37500      |  |