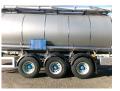

#### **GENERAL**

| ID number               | EO039089                            |
|-------------------------|-------------------------------------|
| Brand                   | Feldbinder                          |
| Туре                    | Chemical tank inox 37.5 m3 / 1 comp |
| Chassis number          | WFB334B9G8T039089                   |
| 1st Registration Date   | 01-01-2009                          |
| Country of registration | UK                                  |
| Dimensions              | 1200x255x365 cm                     |

#### **ADDITIONAL INFO**

NON DUTY FREE VEHICLE, REQUIRES EU CUSTOMS CLEARANCE // Insulated inox (stainless steel) chemical tank trailer, Capacity 37500 liters, 1 Compartment, Steam heating, Tank material code: 1.4571 / 1.4404, Test pressure 4.0 bar, Max working pressure 3.0 bar, ABS, Air suspension, BPW Eco Plus axles, Disc brakes, Shipment dimensions 1200x255x365 cm