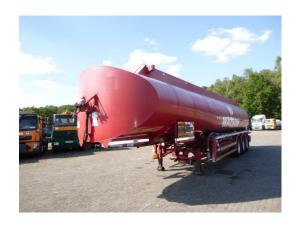

## Fuel tank alu 42.8 m3/6 comp + pump

#### **GENERAL**

| ID number               | 0249023                               |
|-------------------------|---------------------------------------|
| Brand                   | Lakeland Tankers                      |
| Туре                    | Fuel tank alu 42.8 m3 / 6 comp + pump |
| Chassis number          | SA91489TPDL249023                     |
| 1st Registration Date   | 01-01-2013                            |
| Country of registration | UK                                    |
| Dimensions              | 1274x255x340cm                        |

## **ADDITIONAL INFO**

Lakeland aluminium fuel tank, Capacity 42800 liters, 6 compartments (7600,7600,7000,7600,6000,7000 liters), Emco-Wheaton hydraulic pump, Hoses, Optical overload sensor, Vapour recovery, Max working pressure 0.12 bar, Test pressure 0.41 bar, Year of manufacture 2015, Shipment dimensions: 1274x255x340 cm.

## TANK

| Volume (Liters)              | 42800 L                       |
|------------------------------|-------------------------------|
| Number of compartments       | 6                             |
|                              |                               |
| Volume compartments (Liters) | 7600,7600,7000,7600,6000,7000 |
| Tank material                | Aluminium                     |
| Pump                         | <b>✓</b>                      |
| Pump -brand and type         | Emco-Wheaton                  |
| Hoses                        | <b>✓</b>                      |
| Vapour recovery              | ✓                             |
| Optical overload sensor      | <b>✓</b>                      |
| Test pressure                | 0.41 bar                      |
| Maximum work pressure        | 0.12 bar                      |
| Fuel                         | ✓                             |
|                              |                               |