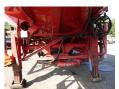

## **ADDITIONAL INFO**

Lakeland aluminium fuel tank, Capacity 42800 liters, 6 compartments (7600,7600,7000,7600,6000,7000 liters), Emco-Wheaton hydraulic pump, Hoses, Optical overload sensor, Vapour recovery, Max working pressure 0.12 bar, Test pressure 0.41 bar, Year of manufacture 2015, Shipment dimensions: 1274x255x340 cm.

## TANK

| Volume (Liters)              | 42800 L                       |
|------------------------------|-------------------------------|
| Number of compartments       | 6                             |
|                              |                               |
| Volume compartments (Liters) | 7600,7600,7000,7600,6000,7000 |
| Tank material                | Aluminium                     |
| Pump                         | <b>✓</b>                      |
| Pump -brand and type         | Emco-Wheaton                  |
| Hoses                        | <b>✓</b>                      |
| Vapour recovery              | ✓                             |
| Optical overload sensor      | <b>✓</b>                      |
| Test pressure                | 0.41 bar                      |
| Maximum work pressure        | 0.12 bar                      |
| Fuel                         | ✓                             |
|                              |                               |