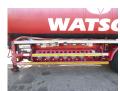

## **ADDITIONAL INFO**

Lakeland aluminium fuel tank, Capacity 42800 liters, 6 compartments (7600,7600,7000,7600,6000,7000 liters), Emco-Wheaton hydraulic pump, Hoses, Optical overload sensor, Vapour recovery, Max working pressure 0.12 bar, Test pressure 0.41 bar, Year of manufacture 2015, Shipment dimensions: 1274x255x340 cm.

## TANK

| Volume (Liters)              | 42800 L                       |
|------------------------------|-------------------------------|
| Number of compartments       | 6                             |
|                              |                               |
| Volume compartments (Liters) | 7600,7600,7000,7600,6000,7000 |
| Tank material                | Aluminium                     |
| Pump                         | <b>✓</b>                      |
| Pump -brand and type         | Emco-Wheaton                  |
| Hoses                        | <b>✓</b>                      |
| Vapour recovery              | ✓                             |
| Optical overload sensor      | <b>✓</b>                      |
| Test pressure                | 0.41 bar                      |
| Maximum work pressure        | 0.12 bar                      |
| Fuel                         | ✓                             |
|                              |                               |