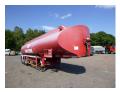

## Fuel tank alu 42.8 m3/6 comp + pump

#### **GENERAL**

| ID number               | 0249023                               |
|-------------------------|---------------------------------------|
| Brand                   | Lakeland Tankers                      |
| Туре                    | Fuel tank alu 42.8 m3 / 6 comp + pump |
| Chassis number          | SA91489TPDL249023                     |
| 1st Registration Date   | 01-01-2013                            |
| Country of registration | UK                                    |
| Dimensions              | 1274x255x340cm                        |

## **ADDITIONAL INFO**

Lakeland aluminium fuel tank, Capacity 42800 liters, 6 compartments (7600,7600,7000,7600,6000,7000 liters), Emco-Wheaton hydraulic pump, Hoses, Optical overload sensor, Vapour recovery, Max working pressure 0.12 bar, Test pressure 0.41 bar, Year of manufacture 2015, Shipment dimensions: 1274x255x340 cm.

## TANK

| Volume (Liters)              | 42800 L                       |
|------------------------------|-------------------------------|
| Number of compartments       | 6                             |
|                              |                               |
| Volume compartments (Liters) | 7600,7600,7000,7600,6000,7000 |
| Tank material                | Aluminium                     |
| Pump                         | <b>✓</b>                      |
| Pump -brand and type         | Emco-Wheaton                  |
| Hoses                        | <b>✓</b>                      |
| Vapour recovery              | ✓                             |
| Optical overload sensor      | <b>✓</b>                      |
| Test pressure                | 0.41 bar                      |
| Maximum work pressure        | 0.12 bar                      |
| Fuel                         | ✓                             |
|                              |                               |