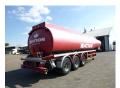

## Fuel tank alu 42.8 m3/6 comp + pump

#### **GENERAL**

| ID number               | 0249023                               |
|-------------------------|---------------------------------------|
| Brand                   | Lakeland Tankers                      |
| Туре                    | Fuel tank alu 42.8 m3 / 6 comp + pump |
| Chassis number          | SA91489TPDL249023                     |
| 1st Registration Date   | 01-01-2013                            |
| Country of registration | UK                                    |
| Dimensions              | 1274x255x340cm                        |

## **ADDITIONAL INFO**

Lakeland aluminium fuel tank, Capacity 42800 liters, 6 compartments (7600,7600,7000,7600,6000,7000 liters), Emco-Wheaton hydraulic pump, Hoses, Optical overload sensor, Vapour recovery, Max working pressure 0.12 bar, Test pressure 0.41 bar, Year of manufacture 2015, Shipment dimensions: 1274x255x340 cm.

## TANK

| Volume (Liters)              | 42800 L                       |
|------------------------------|-------------------------------|
| Number of compartments       | 6                             |
|                              |                               |
| Volume compartments (Liters) | 7600,7600,7000,7600,6000,7000 |
| Tank material                | Aluminium                     |
| Pump                         | <b>✓</b>                      |
| Pump -brand and type         | Emco-Wheaton                  |
| Hoses                        | <b>✓</b>                      |
| Vapour recovery              | ✓                             |
| Optical overload sensor      | <b>✓</b>                      |
| Test pressure                | 0.41 bar                      |
| Maximum work pressure        | 0.12 bar                      |
| Fuel                         | ✓                             |
|                              |                               |