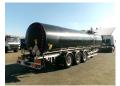

## Bitumen tank inox $32 \, \text{m} 3 / 1 \, \text{comp} + \text{ADR}$

## **ADDITIONAL INFO**

Bitumen tank, Insulated stainless steel (inox), Capacity 32000 liters, 1 Compartment, Test pressure 2.6 bar, Max. working pressure 2 bar, Tank material code Z7CN 18.09, ABS, Alloy wheels, Air suspension, 1st axle lift axle, Disc brakes, BPW Eco Plus axles, Shipment dimensions 1215x250x350 cm

## TANK

| Volume (Liters)              | 32000      |
|------------------------------|------------|
| Number of compartments       | 1          |
| Volume compartments (Liters) | 32000      |
| Material code                | Z7CN 18.09 |
| Tank material                | Inox       |
| Insulated                    | <b>~</b>   |
| Test pressure                | 2.6 bar    |
| Maximum work pressure        | 2.0 bar    |
| Bitumen                      | <b>~</b>   |