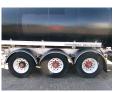

#### **TYRES**

| Tyre size axle 1 | 385/65R22.5 |
|------------------|-------------|
| Tyre size axle 2 | 385/65R22.5 |
| Tyre size axle 3 | 385/65R22.5 |

# **AXLES**

| Number of axles   | 3              |
|-------------------|----------------|
| Brand axles       | Bpwecoplus     |
| Disc brake        | ✓              |
| Suspension axle 1 | Air suspension |
| Suspension axle 2 | Air suspension |
| Suspension axle 3 | Air suspension |
| Lift axle Axle 1  | ✓              |