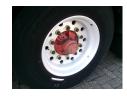

#### **CHASSIS**

| Disc brake         | ✓        |
|--------------------|----------|
| Empty weight       | 6580 kg  |
| Gross weight       | 39000 kg |
| Chassis height     | 100 cm   |
| Fifth wheel height | 120 cm   |
| Kingpin diameter   | 2 inch   |
| Aluminium rims     | <b>✓</b> |

#### **TYRES**

| Tyre size axle 1 | 385/65R22.5 |
|------------------|-------------|
| Tyre size axle 2 | 385/65R22.5 |
| Tyre size axle 3 | 385/65R22.5 |