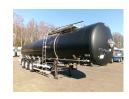

## Bitumen tank inox $32 \, \text{m} 3 / 1 \, \text{comp} + \text{ADR}$

## **ADDITIONAL INFO**

Bitumen tank, Insulated stainless steel (inox), Capacity 32000 liters, 1 Compartment, Test pressure 2.6 bar, Max. working pressure 2 bar, Tank material code Z7CN 18.09, ABS, Alloy wheels, Air suspension, 1st axle lift axle, Disc brakes, BPW Eco Plus axles, Shipment dimensions 1215x250x350 cm

## TANK

| Volume (Liters)              | 32000      |
|------------------------------|------------|
| Number of compartments       | 1          |
| Volume compartments (Liters) | 32000      |
| Material code                | Z7CN 18.09 |
| Tank material                | Inox       |
| Insulated                    | <b>~</b>   |
| Test pressure                | 2.6 bar    |
| Maximum work pressure        | 2.0 bar    |
| Bitumen                      | <b>~</b>   |