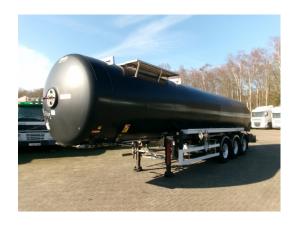

## Bitumen tank inox $32 \, \text{m} 3 / 1 \, \text{comp} + \text{ADR}$

## **ADDITIONAL INFO**

Bitumen tank, Insulated stainless steel (inox), Capacity 32000 liters, 1 Compartment, Test pressure 2.6 bar, Max. working pressure 2 bar, Tank material code Z7CN 18.09, ABS, Alloy wheels, Air suspension, 1st axle lift axle, Disc brakes, BPW Eco Plus axles, Shipment dimensions 1215x250x350 cm

## TANK

| Volume (Liters)              | 32000      |
|------------------------------|------------|
| Number of compartments       | 1          |
| Volume compartments (Liters) | 32000      |
| Material code                | Z7CN 18.09 |
| Tank material                | Inox       |
| Insulated                    | <b>~</b>   |
| Test pressure                | 2.6 bar    |
| Maximum work pressure        | 2.0 bar    |
| Bitumen                      | <b>~</b>   |