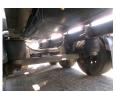

# **AXLES**

| Number of axles   | 3              |
|-------------------|----------------|
| Brand axles       | Bpwecoplus     |
| Disc brake        | ✓              |
| Suspension axle 1 | Air suspension |
| Suspension axle 2 | Air suspension |
| Suspension axle 3 | Air suspension |
| Lift axle Axle 1  | ✓              |