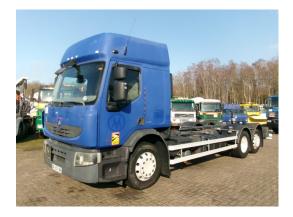

# Renault Premium 370 6x2 chassis

## **ADDITIONAL INFO**

Truck chassis 6x2, Euro 5, Adblue, Manual gearbox with 8 gears, Diff. lock, PTO, Dxi engine, Steel suspension front, Air suspension rear, 3rd axle lift and steer axle, Tyres 315/70R22.5, Chassis lenght 695 cm, Low roof cabin, Airconditioning, Night heater, 1 Bed, Digital tachograph, Shipment dimensions 965x250x330 cm