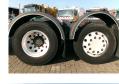

#### **TYRES**

| Tyre size axle 1 | 315/70R22.5 |
|------------------|-------------|
|                  |             |
| Tyre size axle 2 | 315/70R22.5 |
| Tyre size axle 3 | 315/70R22.5 |
|                  |             |

## AXLES

| Number of axles        | 3                |
|------------------------|------------------|
| Number of driven axles | 1                |
| Configuration          | 6x2              |
| Suspension axle 1      | Steel suspension |
| Suspension axle 2      | Air suspension   |
| Suspension axle 3      | Air suspension   |
| Liftas as 3            | ×                |
| Steering axle Axle 1   | ×                |
| Steering axle, Axle 3  | ×                |
| CABIN                  |                  |
| Cabin Type             | Low roof         |
| Auxillary Heating      | ×                |
| Airconditioning        | ×                |
| Number of beds         | 1                |