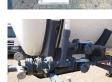

# Crane Fruehauf Chemical ACID tank inox 22.5 m3/1 comp

# ADDITIONAL INFO

Chemical tank, Stainless steel with internal rubber coating, Capacity 22500 litres, 1 Compartment, Test pressure 4.0 bar, Max. working pressure 2.0 bar, Discharge air pressure tube, ABS, Air suspension, BPW Eco axles, Lift axle, Drum brakes, Shipment dimensions 1030x250x340 cm.