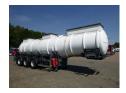

# Crane Fruehauf Chemical ACID tank inox 22.5 m3/1 comp

#### TANK

| Volume (Liters)                 | 22529 liters |
|---------------------------------|--------------|
| Number of compartments          | 1            |
| Volume compartments<br>(Liters) | 22529 liters |
| Tank material                   | Chaol        |
|                                 | Staal        |
| Test pressure                   | 4 bar        |
|                                 |              |

# ADDITIONAL INFO

Chemical tank, Stainless steel with internal rubber coating, Capacity 22500 litres, 1 Compartment, Test pressure 4.0 bar, Max. working pressure 2.0 bar, Discharge air pressure tube, ABS, Air suspension, BPW Eco axles, Lift axle, Drum brakes, Shipment dimensions 1030x250x340 cm.