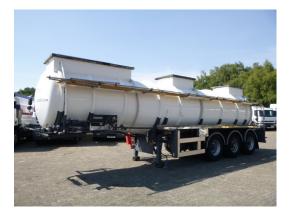

# Crane Fruehauf Chemical ACID tank inox 22.5 m3/1 comp

#### TANK

| Volume (Liters)                 | 22529 liters |
|---------------------------------|--------------|
| Number of compartments          | 1            |
| Volume compartments<br>(Liters) | 22529 liters |
| Tank material                   | Chaol        |
|                                 | Staal        |
| Test pressure                   | 4 bar        |
|                                 |              |

# ADDITIONAL INFO

Chemical tank, Stainless steel with internal rubber coating, Capacity 22500 litres, 1 Compartment, Test pressure 4.0 bar, Max. working pressure 2.0 bar, Discharge air pressure tube, ABS, Air suspension, BPW Eco axles, Lift axle, Drum brakes, Shipment dimensions 1030x250x340 cm.