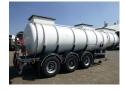

# Crane Fruehauf Chemical ACID tank inox 22.5 m3/1 comp

#### TANK

| Volume (Liters)                 | 22529 liters |
|---------------------------------|--------------|
| Number of compartments          | 1            |
| Volume compartments<br>(Liters) | 22529 liters |
| Tank material                   | Chaol        |
|                                 | Staal        |
| Test pressure                   | 4 bar        |
|                                 |              |

# ADDITIONAL INFO

Chemical tank, Stainless steel with internal rubber coating, Capacity 22500 litres, 1 Compartment, Test pressure 4.0 bar, Max. working pressure 2.0 bar, Discharge air pressure tube, ABS, Air suspension, BPW Eco axles, Lift axle, Drum brakes, Shipment dimensions 1030x250x340 cm.