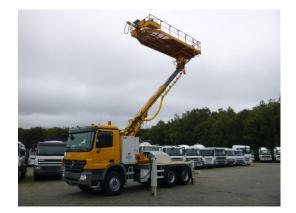

# Actros 2636K 6x4 AMV manlift working

## platform rolling rig tunnel T8-T12

#### TYRES

Remote control

extensions

Number of support legs

Number of hydraulic

| Tyre size axle 1         | 315/80R22.5                    |
|--------------------------|--------------------------------|
| Tyre size axle 2         | 315/80R22.5                    |
| Tyre size axle 3         | 315/80R22.5                    |
| AXLES<br>Number of axles | 3                              |
| Number of driven axles   | 2                              |
| Configuration            | 6x4                            |
| Suspension axle 1        | Steel suspension               |
| Suspension axle 2        | Steel suspension               |
| Suspension axle 3        | Steel suspension               |
| CABIN<br>Cabin Type      | Day cabin                      |
| Airconditioning          | ×                              |
| CRANE<br>Brand crane     | AMV                            |
| Type crane               | T8-T12 tunnel working platform |
| Year of manufacture      | 2008                           |
| Maximum crane length     | 10.6m                          |

#### **ADDITIONAL INFO**

AMV (Andersens Mek. Verksted AS) work platform for T8-T12 tunnel profile construction works, Year of manufacture 2008, Max. load 600 kg, Serial no. 4-3112, Radio remote control, Max. boom extension height 10.6m, Max. boom extension side 9.88m, Boom lift angle: -30 to +58 degrees, Boom swing: 120 degrees, Platform dim.: 5.5mx2.0m, Platform rotation: 135 degrees, Platform displacement: 3.0m, Platform tilt: 0-90 degrees, 4 Support legs, 55Kw hydraulic pump with both auxiliary drive and electromotor for boom / Compressor operation, Diesel powered generator 8.8KW, 690V/50HZ, Electric outputs 230v ( 2x 1 fase,1x 3 fase ), Compressor 2.5 cbm, 7.0 bar // Truck: Euro4, Adblue, Steel suspension, Recodrive hydraulic drive and steering, Front tyres 385/65R22.5, Rear tyres 315/80R22.5, Semi-automatic EPS gearbox (3 pedals), Day cabin, Digital tacho, Shipment dimensions: 1030x255x370