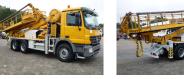

# Actros 2636K 6x4 AMV manlift working

## platform rolling rig tunnel T8-T12

#### **ADDITIONAL INFO**

AMV (Andersens Mek. Verksted AS) work platform for T8-T12 tunnel profile construction works, Year of manufacture 2008, Max. load 600 kg, Serial no. 4-3112, Radio remote control, Max. boom extension height 10.6m, Max. boom extension side 9.88m, Boom lift angle: -30 to +58 degrees, Boom swing: 120 degrees, Platform dim.: 5.5mx2.0m, Platform rotation: 135 degrees, Platform displacement: 3.0m, Platform tilt: 0-90 degrees, 4 Support legs, 55Kw hydraulic pump with both auxiliary drive and electromotor for boom / Compressor operation, Diesel powered generator 8.8KW, 690V/50HZ, Electric outputs 230v ( 2x 1 fase,1x 3 fase ), Compressor 2.5 cbm, 7.0 bar // Truck: Euro4, Adblue, Steel suspension, Recodrive hydraulic drive and steering, Front tyres 385/65R22.5, Rear tyres 315/80R22.5, Semi-automatic EPS gearbox (3 pedals), Day cabin, Digital tacho, Shipment dimensions: 1030x255x370