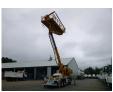

# Actros 2636K 6x4 AMV manlift working

## platform rolling rig tunnel T8-T12

#### TYRES

Remote control

extensions

Number of support legs

Number of hydraulic

| Tyre size axle 1         | 315/80R22.5                    |
|--------------------------|--------------------------------|
| Tyre size axle 2         | 315/80R22.5                    |
| Tyre size axle 3         | 315/80R22.5                    |
| AXLES<br>Number of axles | 3                              |
| Number of driven axles   | 2                              |
| Configuration            | 6x4                            |
| Suspension axle 1        | Steel suspension               |
| Suspension axle 2        | Steel suspension               |
| Suspension axle 3        | Steel suspension               |
| CABIN<br>Cabin Type      | Day cabin                      |
| Airconditioning          | ×                              |
| CRANE<br>Brand crane     | AMV                            |
| Type crane               | T8-T12 tunnel working platform |
| Year of manufacture      | 2008                           |
| Maximum crane length     | 10.6m                          |

#### **ADDITIONAL INFO**

AMV (Andersens Mek. Verksted AS) work platform for T8-T12 tunnel profile construction works, Year of manufacture 2008, Max. load 600 kg, Serial no. 4-3112, Radio remote control, Max. boom extension height 10.6m, Max. boom extension side 9.88m, Boom lift angle: -30 to +58 degrees, Boom swing: 120 degrees, Platform dim.: 5.5mx2.0m, Platform rotation: 135 degrees, Platform displacement: 3.0m, Platform tilt: 0-90 degrees, 4 Support legs, 55Kw hydraulic pump with both auxiliary drive and electromotor for boom / Compressor operation, Diesel powered generator 8.8KW, 690V/50HZ, Electric outputs 230v ( 2x 1 fase,1x 3 fase ), Compressor 2.5 cbm, 7.0 bar // Truck: Euro4, Adblue, Steel suspension, Recodrive hydraulic drive and steering, Front tyres 385/65R22.5, Rear tyres 315/80R22.5, Semi-automatic EPS gearbox (3 pedals), Day cabin, Digital tacho, Shipment dimensions: 1030x255x370