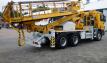

# Actros 2636K 6x4 AMV manlift working

## platform rolling rig tunnel T8-T12

#### **ADDITIONAL INFO**

AMV (Andersens Mek. Verksted AS) work platform for T8-T12 tunnel profile construction works, Year of manufacture 2008, Max. load 600 kg, Serial no. 4-3112, Radio remote control, Max. boom extension height 10.6m, Max. boom extension side 9.88m, Boom lift angle: -30 to +58 degrees, Boom swing: 120 degrees, Platform dim.: 5.5mx2.0m, Platform rotation: 135 degrees, Platform displacement: 3.0m, Platform tilt: 0-90 degrees, 4 Support legs, 55Kw hydraulic pump with both auxiliary drive and electromotor for boom / Compressor operation, Diesel powered generator 8.8KW, 690V/50HZ, Electric outputs 230v ( 2x 1 fase,1x 3 fase ), Compressor 2.5 cbm, 7.0 bar // Truck: Euro4, Adblue, Steel suspension, Recodrive hydraulic drive and steering, Front tyres 385/65R22.5, Rear tyres 315/80R22.5, Semi-automatic EPS gearbox (3 pedals), Day cabin, Digital tacho, Shipment dimensions: 1030x255x370