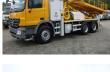

# Actros 2636K 6x4 AMV manlift working

## platform rolling rig tunnel T8-T12

#### **ADDITIONAL INFO**

AMV (Andersens Mek. Verksted AS) work platform for T8-T12 tunnel profile construction works, Year of manufacture 2008, Max. load 600 kg, Serial no. 4-3112, Radio remote control, Max. boom extension height 10.6m, Max. boom extension side 9.88m, Boom lift angle: -30 to +58 degrees, Boom swing: 120 degrees, Platform dim.: 5.5mx2.0m, Platform rotation: 135 degrees, Platform displacement: 3.0m, Platform tilt: 0-90 degrees, 4 Support legs, 55Kw hydraulic pump with both auxiliary drive and electromotor for boom / Compressor operation, Diesel powered generator 8.8KW, 690V/50HZ, Electric outputs 230v ( 2x 1 fase,1x 3 fase ), Compressor 2.5 cbm, 7.0 bar // Truck: Euro4, Adblue, Steel suspension, Recodrive hydraulic drive and steering, Front tyres 385/65R22.5, Rear tyres 315/80R22.5, Semi-automatic EPS gearbox (3 pedals), Day cabin, Digital tacho, Shipment dimensions: 1030x255x370