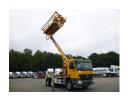

# Actros 2636K 6x4 AMV manlift working

## platform rolling rig tunnel T8-T12

#### TYRES

Remote control

extensions

Number of support legs

Number of hydraulic

| Tyre size axle 1         | 315/80R22.5                    |
|--------------------------|--------------------------------|
| Tyre size axle 2         | 315/80R22.5                    |
| Tyre size axle 3         | 315/80R22.5                    |
| AXLES<br>Number of axles | 3                              |
| Number of driven axles   | 2                              |
| Configuration            | 6x4                            |
| Suspension axle 1        | Steel suspension               |
| Suspension axle 2        | Steel suspension               |
| Suspension axle 3        | Steel suspension               |
| CABIN<br>Cabin Type      | Day cabin                      |
| Airconditioning          | ×                              |
| CRANE<br>Brand crane     | AMV                            |
| Type crane               | T8-T12 tunnel working platform |
| Year of manufacture      | 2008                           |
| Maximum crane length     | 10.6m                          |

#### **ADDITIONAL INFO**

AMV (Andersens Mek. Verksted AS) work platform for T8-T12 tunnel profile construction works, Year of manufacture 2008, Max. load 600 kg, Serial no. 4-3112, Radio remote control, Max. boom extension height 10.6m, Max. boom extension side 9.88m, Boom lift angle: -30 to +58 degrees, Boom swing: 120 degrees, Platform dim.: 5.5mx2.0m, Platform rotation: 135 degrees, Platform displacement: 3.0m, Platform tilt: 0-90 degrees, 4 Support legs, 55Kw hydraulic pump with both auxiliary drive and electromotor for boom / Compressor operation, Diesel powered generator 8.8KW, 690V/50HZ, Electric outputs 230v ( 2x 1 fase,1x 3 fase ), Compressor 2.5 cbm, 7.0 bar // Truck: Euro4, Adblue, Steel suspension, Recodrive hydraulic drive and steering, Front tyres 385/65R22.5, Rear tyres 315/80R22.5, Semi-automatic EPS gearbox (3 pedals), Day cabin, Digital tacho, Shipment dimensions: 1030x255x370