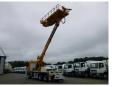

# Actros 2636K 6x4 AMV manlift working

## platform rolling rig tunnel T8-T12

#### TYRES

Remote control

extensions

Number of support legs

Number of hydraulic

| Tyre size axle 1         | 315/80R22.5                    |
|--------------------------|--------------------------------|
| Tyre size axle 2         | 315/80R22.5                    |
| Tyre size axle 3         | 315/80R22.5                    |
| AXLES<br>Number of axles | 3                              |
| Number of driven axles   | 2                              |
| Configuration            | 6x4                            |
| Suspension axle 1        | Steel suspension               |
| Suspension axle 2        | Steel suspension               |
| Suspension axle 3        | Steel suspension               |
| CABIN<br>Cabin Type      | Day cabin                      |
| Airconditioning          | ×                              |
| CRANE<br>Brand crane     | AMV                            |
| Type crane               | T8-T12 tunnel working platform |
| Year of manufacture      | 2008                           |
| Maximum crane length     | 10.6m                          |

#### **ADDITIONAL INFO**

AMV (Andersens Mek. Verksted AS) work platform for T8-T12 tunnel profile construction works, Year of manufacture 2008, Max. load 600 kg, Serial no. 4-3112, Radio remote control, Max. boom extension height 10.6m, Max. boom extension side 9.88m, Boom lift angle: -30 to +58 degrees, Boom swing: 120 degrees, Platform dim.: 5.5mx2.0m, Platform rotation: 135 degrees, Platform displacement: 3.0m, Platform tilt: 0-90 degrees, 4 Support legs, 55Kw hydraulic pump with both auxiliary drive and electromotor for boom / Compressor operation, Diesel powered generator 8.8KW, 690V/50HZ, Electric outputs 230v ( 2x 1 fase,1x 3 fase ), Compressor 2.5 cbm, 7.0 bar // Truck: Euro4, Adblue, Steel suspension, Recodrive hydraulic drive and steering, Front tyres 385/65R22.5, Rear tyres 315/80R22.5, Semi-automatic EPS gearbox (3 pedals), Day cabin, Digital tacho, Shipment dimensions: 1030x255x370